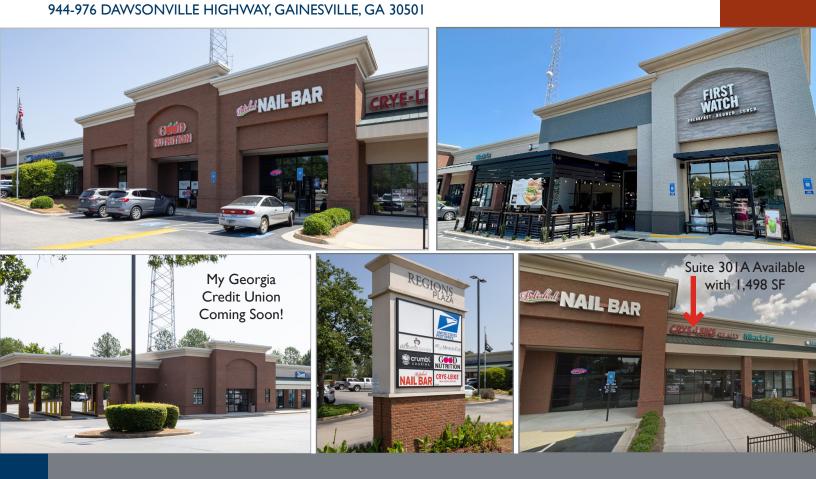

# GAINESVILLE PLAZA

944-976 DAWSONVILLE HIGHWAY, GAINESVILLE, GA 30501

#### **GPS COORDINATES**

Lat. 34.2990982 Long. -83.8590351

| SUITE /<br>ADDRESS | TENANT              | SF           |
|--------------------|---------------------|--------------|
| 100 / 976          | My Georgia Credit   |              |
|                    | Union Coming Soon!  | 3,150        |
| 200 / 968          | US Postal Service   | 6,500        |
| 300A / 960         | Good Nutrition      |              |
|                    | Health Food Store   | 3,200        |
| 301B / 956C        | Polished Nail Bar   | 2,100        |
| 301A / 956B        | Available           | I,498        |
| 302 / 956A         | Miracle-Ear Hearing |              |
|                    | Aid Center          | 1,502        |
| 400 / 952          | Crumbl Cookies      | 2,192        |
| 600 / 944          | First Watch         |              |
|                    | Breakfast & Lunch   | <u>4,180</u> |
|                    | Total Square Feet   | 24,322       |
|                    |                     |              |