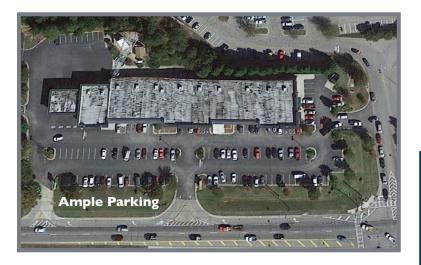

### **PROPERTY DETAILS**

- 24,322 SF multi-tenant retail center in major retail hub near Lake Lanier in Hall County
- Located directly in front of Home Depot and anchored by the US Postal Service
- Great visibility and easy access that includes a signalized intersection of two major roads
- Strong traffic counts for Dawsonville Highway (30,100 VPD) and McEver Road (22,000 VPD)
- Prominent monument signage available on Dawsonville Hwy. (aka GA Hwy. 53)
- Gainesville national retailers include Home Depot, Publix, Walmart, Kohl's, Lowe's, PetSmart, Aldi, Marshall's, Michael's, Kirkland's, Regal Theatres, as well as Lakeshore Mall
- 1,498 SF inline space available

# GAINESVILLE PLAZA

944-976 DAWSONVILLE HIGHWAY, GAINESVILLE, GA 30501