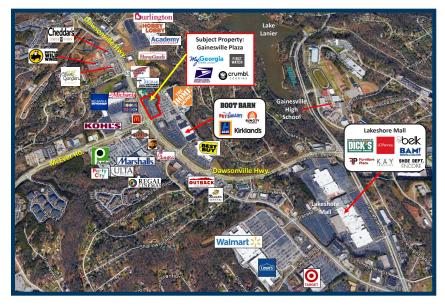

### **PROPERTY DETAILS**

- 24,322 SF multi-tenant retail center in major retail hub near Lake Lanier in Hall County
- Located directly in front of Home Depot and anchored by the US Postal Service
- Great visibility and easy access that includes a signalized intersection of two major roads
- Strong traffic counts for Dawsonville Highway (30,100 VPD) and McEver Road (22,000 VPD)
- Prominent monument signage available on Dawsonville Hwy. (aka GA Hwy. 53)
- Gainesville national retailers include Home Depot, Publix, Walmart, Kohl's, Lowe's, PetSmart, Aldi, Marshall's, Michael's, Kirkland's, Regal Theatres, as well as Lakeshore Mall
- 1,498 SF inline space available