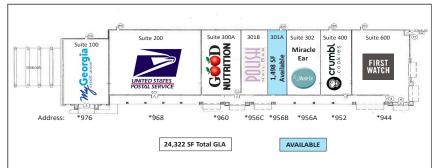

#### **GPS COORDINATES**

Lat. 34.2990982 Long. -83.8590351

| SUITE /<br>ADDRESS | TENANT              | SF           |
|--------------------|---------------------|--------------|
| 100 / 976          | My Georgia Credit   |              |
|                    | Union Coming Soon!  | 3,150        |
| 200 / 968          | US Postal Service   | 6,500        |
| 300A / 960         | Good Nutrition      |              |
|                    | Health Food Store   | 3,200        |
| 301B / 956C        | Polished Nail Bar   | 2,100        |
| 301A / 956B        | Available           | I,498        |
| 302 / 956A         | Miracle-Ear Hearing |              |
|                    | Aid Center          | 1,502        |
| 400 / 952          | Crumbl Cookies      | 2,192        |
| 600 / 944          | First Watch         |              |
|                    | Breakfast & Lunch   | <u>4,180</u> |
|                    | Total Square Feet   | 24,322       |
|                    |                     |              |