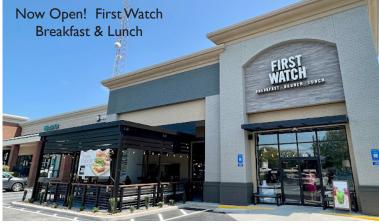

#### **GPS COORDINATES**

Lat. 34.2990982 Long. -83.8590351

| SUITE /<br>ADDRESS | TENANT                | SF     |
|--------------------|-----------------------|--------|
| 100 / 976          | Former Bank Endcap,   |        |
|                    | 4 drive thru lanes.   |        |
|                    | Great for Restaurant  | 3,150  |
| 200 / 968          | US Postal Service     | 6,500  |
| 300A / 960         | Good Nutrition        |        |
|                    | Health Food Store     | 3,200  |
| 301B / 956C        | Polished Nail Bar     | 2,100  |
| 301A / 956B        | Available             | 1,498  |
| 302 / 956A         | Miracle-Ear Hearing   |        |
|                    | Aid Center            | 1,502  |
| 400 / 952          | Crumbl Cookies        | 2,192  |
| 600 / 944          | Now Open! First Watch |        |
|                    | Breakfast & Lunch     | 4,180  |
|                    | Total Square Feet     | 24,322 |