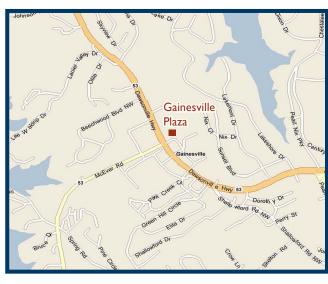

#### **GPS COORDINATES**

Lat. 34.2990982 Long. -83.8590351

| SUITE /<br>ADDRESS | TENANT                | SF     |
|--------------------|-----------------------|--------|
| 100 / 976          | Former Bank Endcap,   |        |
|                    | 4 drive thru lanes.   |        |
|                    | Great for Restaurant  | 3,150  |
| 200 / 968          | US Postal Service     | 6,500  |
| 300A / 960         | Good Nutrition        |        |
|                    | Health Food Store     | 3,200  |
| 301B / 956C        | Polished Nail Bar     | 2,100  |
| 301A / 956B        | Available             | 1,498  |
| 302 / 956A         | Miracle-Ear Hearing   |        |
|                    | Aid Center            | 1,502  |
| 400 / 952          | Crumbl Cookies        | 2,192  |
| 600 / 944          | Now Open! First Watch |        |
|                    | Breakfast & Lunch     | 4,180  |
|                    | Total Square Feet     | 24,322 |