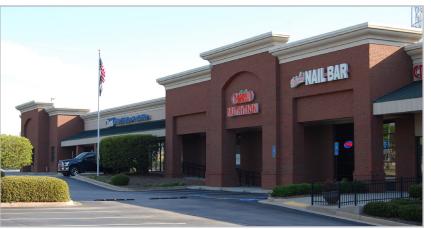

# **GAINESVILLE PLAZA**

944-976 DAWSONVILLE HIGHWAY, GAINESVILLE, GA 30501

3,150 SF Former Bank Endcap Available with 4 drive thru lanes.

Great Potential Restaurant Location!

### **PROPERTY DETAILS**

- 24,322 SF multi-tenant retail center in major retail hub near Lake Lanier in Hall County and anchored by the US Postal Service
- · Located directly in front of Home Depot
- Great visibility and easy access that includes a signalized intersection
- Strong traffic counts on Dawsonville Highway (30,100 VPD) and McEver Road (22,000 VPD)
- · Monument signage on Dawsonville Hwy.
- Gainesville national retailers include Home Depot, Publix, Walmart, Kohl's, Lowe's, PetSmart, Aldi, Marshall's, Michael's, Kirkland's, Regal Theatres, as well as Lakeshore Mall
- 3,150 SF Former bank endcap available with four drive thru lanes; 1,498 SF inline space available

#### **GPS COORDINATES**

Lat. 34.2990982 Long. -83.8590351

| SUITE /<br>ADDRESS | TENANT                | SF     |
|--------------------|-----------------------|--------|
| 100 / 976          | Former Bank Endcap,   |        |
|                    | 4 drive thru lanes.   |        |
|                    | Great for Restaurant  | 3,150  |
| 200 / 968          | US Postal Service     | 6,500  |
| 300A / 960         | Good Nutrition        |        |
|                    | Health Food Store     | 3,200  |
| 301B / 956C        | Polished Nail Bar     | 2,100  |
| 301A / 956B        | Available             | 1,498  |
| 302 / 956A         | Miracle-Ear Hearing   |        |
|                    | Aid Center            | 1,502  |
| 400 / 952          | Crumbl Cookies        | 2,192  |
| 600 / 944          | Now Open! First Watch |        |
|                    | Breakfast & Lunch     | 4,180  |
|                    | Total Square Feet     | 24,322 |