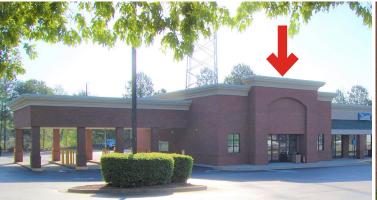

# **GAINESVILLE PLAZA**

944-976 DAWSONVILLE HIGHWAY, GAINESVILLE, GA 30501

3,150 SF Former Bank Endcap Available with 4 drive thru lanes.

Great Potential Restaurant Location!

### **PROPERTY DETAILS**

- 24,322 SF multi-tenant retail center in major retail hub near Lake Lanier in Hall County and anchored by the US Postal Service
- · Located directly in front of Home Depot
- Great visibility and easy access that includes a signalized intersection
- Strong traffic counts on Dawsonville Highway (30,100 VPD) and McEver Road (22,000 VPD)
- · Monument signage on Dawsonville Hwy.
- Gainesville national retailers include Home Depot, Publix, Walmart, Kohl's, Lowe's, PetSmart, Aldi, Marshall's, Michael's, Kirkland's, Regal Theatres, as well as Lakeshore Mall
- 3,150 SF Former bank endcap available with four drive thru lanes; 1,498 SF inline space available

#### **GPS COORDINATES**

Lat. 34.2990982 Long. -83.8590351

| SUITE /<br>ADDRESS | TENANT                | SF     |
|--------------------|-----------------------|--------|
| 100 / 976          | Former Bank Endcap,   |        |
|                    | 4 drive thru lanes.   |        |
|                    | Great for Restaurant  | 3,150  |
| 200 / 968          | US Postal Service     | 6,500  |
| 300A / 960         | Good Nutrition        |        |
|                    | Health Food Store     | 3,200  |
| 301B / 956C        | Polished Nail Bar     | 2,100  |
| 301A / 956B        | Available             | 1,498  |
| 302 / 956A         | Miracle-Ear Hearing   |        |
|                    | Aid Center            | 1,502  |
| 400 / 952          | Crumbl Cookies        | 2,192  |
| 600 / 944          | Now Open! First Watch |        |
|                    | Breakfast & Lunch     | 4,180  |
|                    | Total Square Feet     | 24,322 |