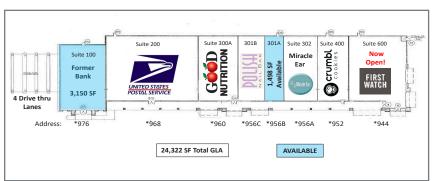

# **GAINESVILLE PLAZA**

944-976 DAWSONVILLE HIGHWAY, GAINESVILLE, GA 30501

3,150 SF Former Bank Endcap Available with 4 drive thru lanes.

Great Potential Restaurant Location!

### **PROPERTY DETAILS**

- 24,322 SF multi-tenant retail center in major retail hub near Lake Lanier in Hall County and anchored by the US Postal Service
- · Located directly in front of Home Depot
- Great visibility and easy access that includes a signalized intersection
- Strong traffic counts on Dawsonville Highway (30,100 VPD) and McEver Road (22,000 VPD)
- · Monument signage on Dawsonville Hwy.
- Gainesville national retailers include Home Depot, Publix, Walmart, Kohl's, Lowe's, PetSmart, Aldi, Marshall's, Michael's, Kirkland's, Regal Theatres, as well as Lakeshore Mall
- 3,150 SF Former bank endcap available with four drive thru lanes; 1,498 SF inline space available

#### **GPS COORDINATES**

Lat. 34.2990982 Long. -83.8590351

| SUITE /<br>ADDRESS | TENANT                | SF     |
|--------------------|-----------------------|--------|
| 100 / 976          | Former Bank Endcap,   |        |
|                    | 4 drive thru lanes.   |        |
|                    | Great for Restaurant  | 3,150  |
| 200 / 968          | US Postal Service     | 6,500  |
| 300A / 960         | Good Nutrition        |        |
|                    | Health Food Store     | 3,200  |
| 301B / 956C        | Polished Nail Bar     | 2,100  |
| 301A / 956B        | Available             | 1,498  |
| 302 / 956A         | Miracle-Ear Hearing   |        |
|                    | Aid Center            | 1,502  |
| 400 / 952          | Crumbl Cookies        | 2,192  |
| 600 / 944          | Now Open! First Watch |        |
|                    | Breakfast & Lunch     | 4,180  |
|                    | Total Square Feet     | 24,322 |