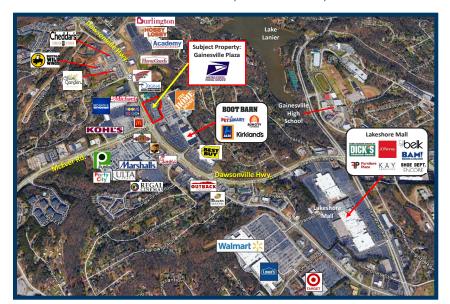

### **PROPERTY DETAILS**

- 24,322 SF multi-tenant retail center in major retail hub near Lake Lanier in Hall County and anchored by the US Postal Service
- · Located directly in front of Home Depot
- Great visibility and easy access that includes a signalized intersection
- Strong traffic counts on Dawsonville Highway (30,100 VPD) and McEver Road (22,000 VPD)
- · Monument signage on Dawsonville Hwy.
- Gainesville national retailers include Home Depot, Publix, Walmart, Kohl's, Lowe's, PetSmart, Aldi, Marshall's, Michael's, Kirkland's, Regal Theatres, as well as Lakeshore Mall
- 3,150 SF Former bank endcap available with four drive thru lanes; 1,498 SF inline space available

#### TRAFFIC COUNTS

Dawsonville Highway 30,100 VPD McEver Road 22,000 VPD