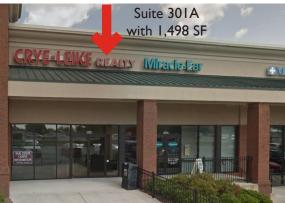

#### **GPS COORDINATES**

Lat. 34.2990982 Long. -83.8590351

| SUITE /<br>ADDRESS | TENANT                | SF     |
|--------------------|-----------------------|--------|
| 100 / 976          | Former Bank Endcap,   |        |
|                    | 4 drive thru lanes.   |        |
|                    | Great for Restaurant  | 3,150  |
| 200 / 968          | US Postal Service     | 6,500  |
| 300A / 960         | Good Nutrition        |        |
|                    | Health Food Store     | 3,200  |
| 301B / 956C        | Polished Nail Bar     | 2,100  |
| 301A / 956B        | Available             | 1,498  |
| 302 / 956A         | Miracle-Ear Hearing   |        |
|                    | Aid Center            | 1,502  |
| 400 / 952          | Crumbl Cookies        | 2,192  |
| 600 / 944          | Now Open! First Watch |        |
|                    | Breakfast & Lunch     | 4,180  |
|                    | Total Square Feet     | 24,322 |