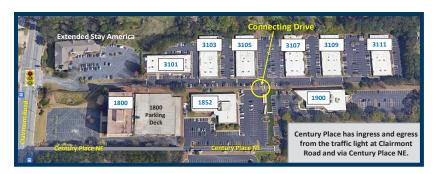

#### 3103-3111 Clairmont Road NE

- 6 single-story buildings total 103,224 SF
- Built in 1998
- Parking Ratio 3.65/1,000 SF
- 2023 Common areas refreshed
- 2023 Landscape enhancements
- 2023 Buildings painted

#### 1800 Century Place NE

- 93,754 SF 5-story building w/ parking deck
- Built in 1984
- Parking Ratio 4.20/1,000 SF
- 2023 HVAC upgrades and cooling tower replacement
- 2023 Elevator upgrades
- 2023 Full building LED retrofit

### 1852 Century Place NE

- 41,022 SF 2-story building
- Built in 1982
- Parking Ratio 3.5/1,000 SF
- 2022 Roof Replacement
- 2022 Building painted
- 2023 Elevator upgrades

#### 1900 Century Place NE

- 44,327 SF 3-story building
- Built in 1982
- Parking Ratio 3.4/1,000 SF
- 2018 New Roof
- 2020 Building painted
- 2022 Lobby refreshed
- 2023 Installed stairwell carpet/painted
- 2023 Interactive directory installed

#### Campus-wide projects

- 2020 Connecting drive installed that allows all buildings to have access to the Clairmont Road traffic light
- 2022 Parking lot resurfaced
- 2023 Directional signs installed