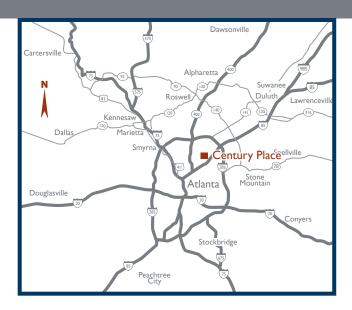

# **CENTURY PLACE**

3101 - 3111 CLAIRMONT ROAD NE, ATLANTA, GA 30329 1800, 1852 and 1900 CENTURY PLACE NE, ATLANTA, GA 30345

#### **PROPERTY DETAILS**

- 19.16 acre corporate campus with nine office buildings totaling 282,575 SF located on Clairmont Road
- Excellent Northeast Atlanta location convenient to Atlanta's most sought-after submarkets of Buckhead, Brookhaven, Midtown, and Central Perimeter
- Professional, quiet campus setting with attractive landscaping, EV charging and ample free parking
- Easy access to I-85, and direct access to Clairmont Road with traffic light
- Located in DeKalb County in the City of Chamblee
- 2 miles to Peachtree DeKalb Airport; 2.5 miles to Children's Healthcare of Atlanta (CHOA) campus
- · Hotels, restaurants and shopping nearby
- MARTA bus stop at Century Place & Clairmont Road
- · On-site building engineer