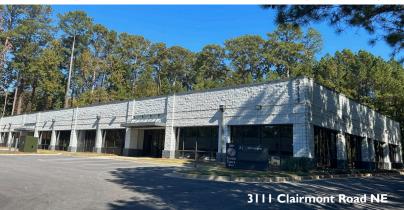

#### 3103-3111 Clairmont Road NE

- 6 single-story buildings total 103,224 SF
- Built in 1998
- Parking Ratio 3.65/1,000 SF
- 2023 Common areas refreshed
- 2023 Landscape enhancements
- 2023 Buildings painted