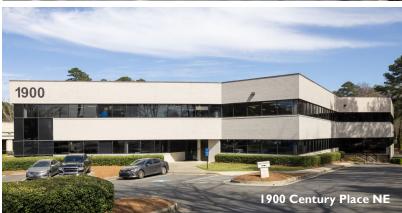

#### 1900 Century Place NE

- 44,327 SF 3-story building
- Built in 1982
- Parking Ratio 3.4/1,000 SF
- 2018 New Roof
- 2020 Building painted
- 2022 Lobby refreshed
- 2023 Installed stairwell carpet/painted
- 2023 Interactive directory installed