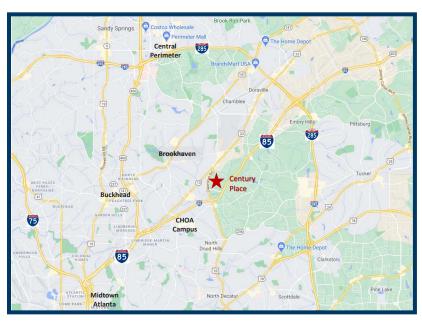

#### **PROPERTY DETAILS**

- 19.16 acre corporate campus with nine office buildings totaling 282,575 SF located on Clairmont Road
- Excellent Northeast Atlanta location convenient to Atlanta's most sought-after submarkets of Buckhead, Brookhaven, Midtown, and Central Perimeter
- Professional, quiet campus setting with attractive landscaping, EV charging and ample free parking
- Easy access to I-85, and direct access to Clairmont Road with traffic light
- Located in DeKalb County in the City of Chamblee
- 2 miles to Peachtree DeKalb Airport; 2.5 miles to Children's Healthcare of Atlanta (CHOA) campus
- · Hotels, restaurants and shopping nearby
- MARTA bus stop at Century Place & Clairmont Road
- · On-site building engineer