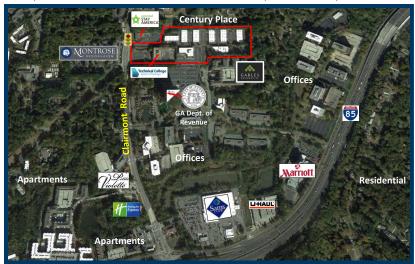

#### **PROPERTY DETAILS**

- 19.16 acre corporate campus with nine office buildings totaling 282,575 SF located on Clairmont Road
- Excellent Northeast Atlanta location convenient to Atlanta's most sought-after submarkets of Buckhead, Brookhaven, Midtown, and Central Perimeter
- Professional, quiet campus setting with attractive landscaping, EV charging and ample free parking
- Easy access to I-85, and direct access to Clairmont Road with traffic light
- Located in DeKalb County in the City of Chamblee
- 2 miles to Peachtree DeKalb Airport; 2.5 miles to Children's Healthcare of Atlanta (CHOA) campus
- · Hotels, restaurants and shopping nearby
- MARTA bus stop at Century Place & Clairmont Road
- · On-site building engineer

#### 3103-3111 Clairmont Road NE

- 6 single-story buildings total 103,224 SF
- Built in 1998
- Parking Ratio 3.65/1,000 SF
- 2023 Common areas refreshed
- 2023 Landscape enhancements
- 2023 Buildings painted

#### 1800 Century Place NE

- 93,754 SF 5-story building w/ parking deck
- Built in 1984
- Parking Ratio 4.20/1,000 SF
- 2023 HVAC upgrades and cooling tower replacement
- 2023 Elevator upgrades
- 2023 Full building LED retrofit

### 1852 Century Place NE

- 41,022 SF 2-story building
- Built in 1982
- Parking Ratio 3.5/1,000 SF
- 2022 Roof Replacement
- 2022 Building painted
- 2023 Elevator upgrades

#### 1900 Century Place NE

- 44,327 SF 3-story building
- Built in 1982
- Parking Ratio 3.4/1,000 SF
- 2018 New Roof
- 2020 Building painted
- 2022 Lobby refreshed
- 2023 Installed stairwell carpet/painted
- 2023 Interactive directory installed