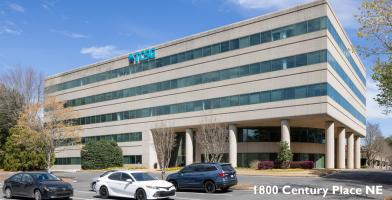

#### 1800 Century Place NE

- 93,754 SF 5-story building w/ parking deck
- Built in 1984
- Parking Ratio 4.20/1,000 SF
- 2023 HVAC upgrades and cooling tower replacement
- 2023 Elevator upgrades
- 2023 Full building LED retrofit
- 2024 New paint / new carpet in lobby and in stairwells