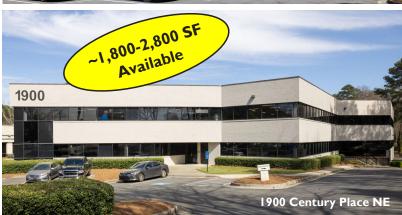

#### 1900 Century Place NE

- 44,327 SF 3-story building
- Built in 1982
- Parking Ratio 3.4/1,000 SF
- 2023 Installed stairwell carpet; painted
- 2023 Interactive directory installed
- 2024 Common areas refreshed