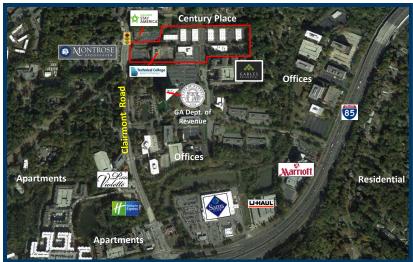

## PROPERTY DETAILS

- 19.16 acre corporate campus with nine office buildings totaling 282,575 SF located on Clairmont Road
- Excellent Northeast Atlanta location convenient to Atlanta's most sought-after submarkets of Buckhead, Brookhaven, Midtown, and Central Perimeter
- Professional, quiet campus setting with attractive landscaping, EV charging and ample free parking
- Easy access to I-85, and direct access to Clairmont Road with traffic light
- Located in DeKalb County in the City of Chamblee
- 2 miles to Peachtree DeKalb Airport; 2.5 miles to Children's Healthcare of Atlanta (CHOA) campus
- · Hotels, restaurants and shopping nearby
- MARTA bus stop at Century Place & Clairmont Road
- · On-site building engineer