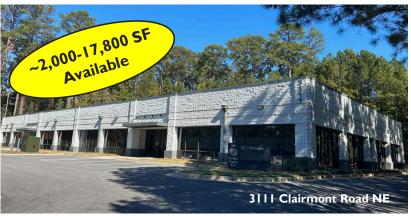

#### 3103-3111 Clairmont Road NE

- 6 single-story buildings total 103,224 SF
- Built in 1998
- Parking Ratio 3.65/1,000 SF
- 2023 Common areas refreshed
- 2023 Buildings painted