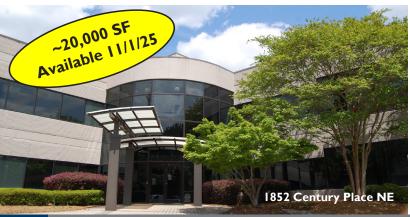

### 1852 Century Place NE

- 41,022 SF 2-story building
- Built in 1982
- Parking Ratio 3.5/1,000 SF
- 2022 Roof Replacement
- 2022 Building painted
- 2023-2024 Elevators upgraded and modernized