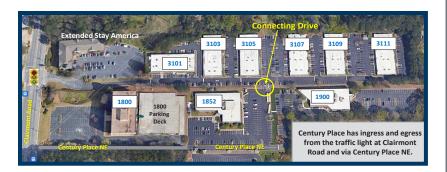

#### 3103-3111 Clairmont Road NE

- 6 single-story buildings total 103,224 SF
- Built in 1998
- Parking Ratio 3.65/1,000 SF
- 2023 Common areas refreshed
- 2023 Buildings painted

#### 1800 Century Place NE

- 93,754 SF 5-story building w/ parking deck
- Built in 1984
- Parking Ratio 4.20/1,000 SF
- 2023 HVAC upgrades and cooling tower replacement
- 2023 Elevator upgrades
- 2023 Full building LED retrofit
- 2024 New paint / new carpet in lobby and in stairwells

### 1852 Century Place NE

- 41,022 SF 2-story building
- Built in 1982
- Parking Ratio 3.5/1,000 SF
- 2022 Roof Replacement
- 2022 Building painted
- 2023-2024 Elevators upgraded and modernized

#### 1900 Century Place NE

- 44,327 SF 3-story building
- Built in 1982
- Parking Ratio 3.4/1,000 SF
- 2023 Installed stairwell carpet; painted
- 2023 Interactive directory installed
- 2024 Common areas refreshed