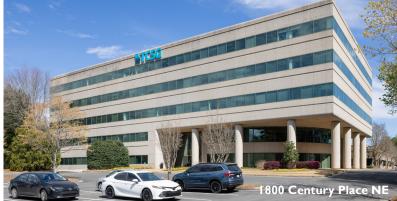

## 1800 Century Place NE

- 93,754 SF 5-story building w/ parking deck
- Built in 1984
- Parking Ratio 4.20/1,000 SF
- 2023 HVAC upgrades and cooling tower replacement
- 2023 Elevator upgrades
- 2023 Full building LED retrofit