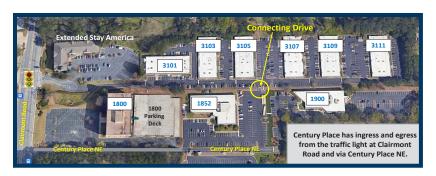

#### 3103-3111 Clairmont Road NE

- 6 single-story buildings total 103,224 SF
- Built in 1998
- Parking Ratio 3.65/1,000 SF
- 2023 Common areas refreshed
- 2023 Landscape enhancements
- 2023 Buildings painted

## 1800 Century Place NE

- 93,754 SF 5-story building w/ parking deck
- Built in 1984
- Parking Ratio 4.20/1,000 SF
- 2023 HVAC upgrades and cooling tower replacement
- 2023 Elevator upgrades
- 2023 Full building LED retrofit

## 1852 Century Place NE

- 41,022 SF 2-story building
- Built in 1982
- Parking Ratio 3.5/1,000 SF
- 2022 Roof Replacement
- 2022 Building painted
- 2023 Elevator upgrades

## 1900 Century Place NE

- 44,327 SF 3-story building
- Built in 1982
- Parking Ratio 3.4/1,000 SF
- 2018 New Roof
- 2020 Building painted
- 2022 Lobby refreshed
- 2023 Installed stairwell carpet/painted
- 2023 Interactive directory installed

## Campus-wide projects

- 2020 Connecting drive installed that allows all buildings to have access to the Clairmont Road traffic light
- 2022 Parking lot resurfaced
- 2023 Directional signs installed