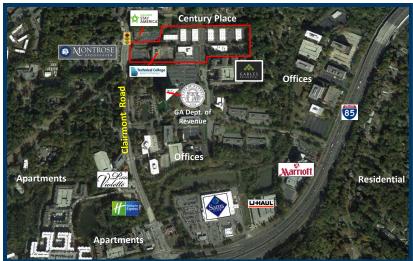

## **PROPERTY DETAILS**

- 19.16 acre corporate campus with nine office buildings totaling 282,575 SF located on Clairmont Road
- Excellent Northeast Atlanta location convenient to Atlanta's most sought-after submarkets of Buckhead, Brookhaven, Midtown, and Central Perimeter
- Professional, quiet campus setting with attractive landscaping, EV charging and ample free parking
- Easy access to I-85, and direct access to Clairmont Road with traffic light
- Located in DeKalb County in the City of Chamblee
- 2 miles to Peachtree DeKalb Airport; 2.5 miles to Children's Healthcare of Atlanta (CHOA) campus
- · Hotels, restaurants and shopping nearby
- MARTA bus stop at Century Place & Clairmont Road
- · On-site building engineer

## CENTURY PLACE

3101 - 3111 CLAIRMONT ROAD NE, ATLANTA, GA 30329 1800, 1852 and 1900 CENTURY PLACE NE, ATLANTA, GA 30345