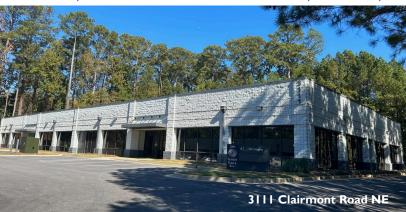

#### 3103-3111 Clairmont Road NE

- 6 single-story buildings total 103,224 SF
- Built in 1998
- Parking Ratio 3.65/1,000 SF
- 2023 Common areas refreshed
- 2023 Landscape enhancements
- 2023 Buildings painted