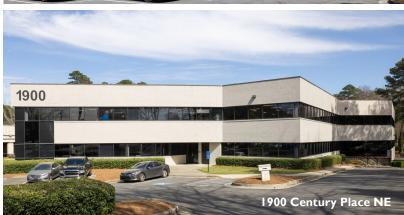

## 1900 Century Place NE

- 44,327 SF 3-story building
- Built in 1982
- Parking Ratio 3.4/1,000 SF
- 2018 New Roof
- 2020 Building painted
- 2022 Lobby refreshed
- 2023 Installed stairwell carpet/painted
- 2023 Interactive directory installed