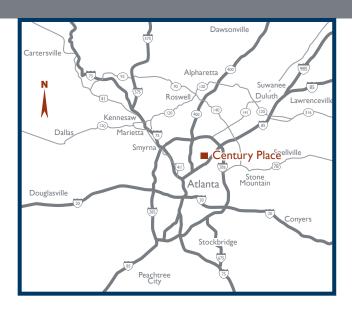

# **CENTURY PLACE**

3101 - 3111 CLAIRMONT ROAD NE, ATLANTA, GA 30329 1800, 1852 and 1900 CENTURY PLACE NE, ATLANTA, GA 30345

## **PROPERTY DETAILS**

- 19.16 acre corporate campus with nine office buildings totaling 282,575 SF located on Clairmont Road
- Excellent Northeast Atlanta location convenient to Atlanta's most sought-after submarkets of Buckhead, Brookhaven, Midtown, and Central Perimeter
- Professional, quiet campus setting with attractive landscaping, EV charging and ample free parking
- Easy access to I-85, and direct access to Clairmont Road with traffic light
- Located in DeKalb County in the City of Chamblee
- 2 miles to Peachtree DeKalb Airport; 2.5 miles to Children's Healthcare of Atlanta (CHOA) campus
- · Hotels, restaurants and shopping nearby
- MARTA bus stop at Century Place & Clairmont Road
- · On-site building engineer