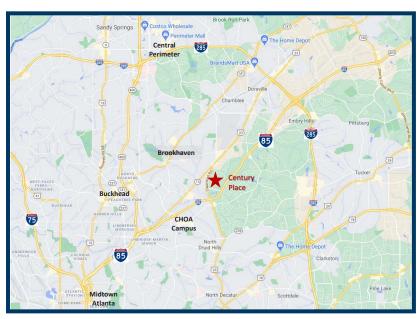

## **PROPERTY DETAILS**

- 19.16 acre corporate campus with nine office buildings totaling 282,575 SF located on Clairmont Road
- Excellent Northeast Atlanta location convenient to Atlanta's most sought-after submarkets of Buckhead, Brookhaven, Midtown, and Central Perimeter
- Professional, quiet campus setting with attractive landscaping, EV charging and ample free parking
- Easy access to I-85, and direct access to Clairmont Road with traffic light
- Located in DeKalb County in the City of Chamblee
- 2 miles to Peachtree DeKalb Airport; 2.5 miles to Children's Healthcare of Atlanta (CHOA) campus
- · Hotels, restaurants and shopping nearby
- MARTA bus stop at Century Place & Clairmont Road
- · On-site building engineer