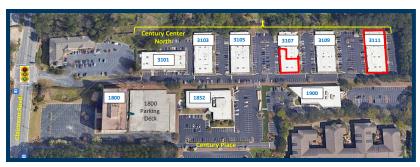

Fully Leased
3101 Clairmont Road NE
3103 Clairmont Road NE
3105 Clairmont Road NE
3109 Clairmont Road NE

#### **AVAILABLE SPACES**

Suite 3107-A 9,885 SF Can be subdivided as 2,656 SF & 7,229 SF

Suite 3111-A 10,848 SF Available 1/1/24

Suite 3111-B 6,962 SF

Or Whole Building 3111 17,810 SF Available 1/1/24