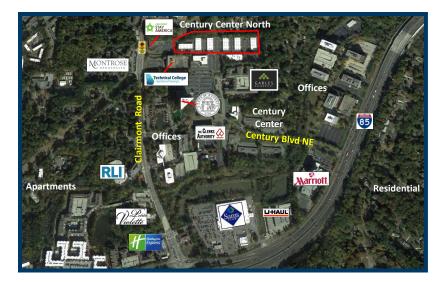

# CENTURY CENTER NORTH

3101, 3103, 3105, 3107, 3109 and 3111 CLAIRMONT ROAD NE, ATLANTA, GA 30329

#### **PROPERTY DETAILS**

- Six single story office buildings with common restrooms having a combined total of 103,224 SF
- Excellent North Atlanta location convenient to Atlanta's most sought-after submarkets of Buckhead, Brookhaven, Midtown, and Central Perimeter
- · Professional, quiet office campus setting
- · Located in DeKalb County in the City of Chamblee
- Easy access to I-85, and signalized light access to Clairmont Road
- 2 miles to Peachtree DeKalb Airport; 2.5 miles to the Children's Healthcare of Atlanta campus on North Druid Hills Road
- Hotels, restaurants and shopping nearby
- 2,656 SF to 17,810 SF Available