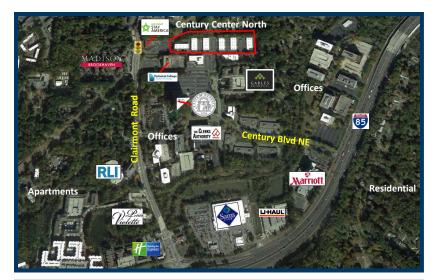

#### PROPERTY DETAILS

- Six single story office buildings with common restrooms having a combined total of 103,224 SF
- Located in DeKalb County in the City of Chamblee
- Easy access to I-85, and signalized light access to Clairmont Road
- · Professional, quiet office campus setting
- Excellent North Atlanta location convenient to Atlanta's most sought-after submarkets of Buckhead, Brookhaven, Midtown, and Central Perimeter
- 2 miles to Peachtree DeKalb Airport; 2.5 miles to new Children's Healthcare of Atlanta office park
- · Hotels, restaurants and shopping nearby
- 2,281 SF to 12,166 SF Available with notice