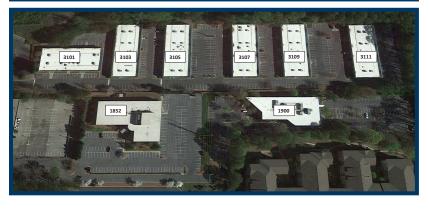

### Fully Leased

3101 Clairmont Road NE 3103 Clairmont Road NE 3105 Clairmont Road NE 3109 Clairmont Road NE 3111 Clairmont Road NE

## **Available Spaces**

Suite 3107-A 9,885 SF Available with 90 days notice Can be subdivided as 2,656 SF & 7,229 SF

> Suite 3107-B 5,038 SF Available 5/1/22

Suite 3107-C 2,281 SF

Other Possible Combinations: 2,281 + 2,656 SF = 4,937 SF 2,281 + 9,885 SF = 12,166 SF Whole Building = 17,204 SF