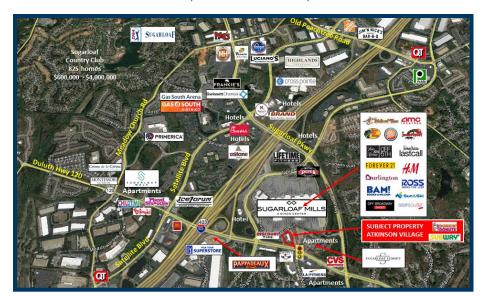

### **PROPERTY DETAILS**

- 20,000 SF neighborhood retail center in Gwinnett County anchored by Northside Physicians Group and Dunkin' Donuts
- Adjacent to Sugarloaf Mills which includes Medieval Times, Dave & Busters and AMC Theatres
- Adjacent to multiple apartment communities
- Excellent visibility and monument signage at the signalized mall entrance where Atkinson Road meets Ga Hwy 120, which has 20,300 VPD
- The Sugarloaf / I-85 corridor boasts a daytime office population of I I2,692 within a 5 mile radius and a dense residential population of 240,242
- Within 3 miles of Gas South District & Arena, Gwinnett Chamber of Commerce, Sugarloaf Country Club, numerous banks, hotels, and offices

### TRAFFIC COUNTS

Ga Hwy 120 near

Atkinson Road 20,300 VPD