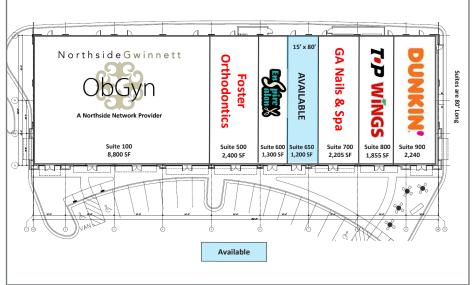

#### **GPS COORDINATES**

Lat. 33.977898 Long. -84.080283

| SUITE | TENANT                     | SF     |
|-------|----------------------------|--------|
| 100   | Northside Gwinnett         |        |
|       | Physicians Group           | 8,800  |
| 500   | Foster Orthodontics        | 2,400  |
| 600   | Enspire Salon              | 1,300  |
| 650   | Restaurant Space Available | 1,200  |
| 700   | GA Nails & Spa             | 2,205  |
| 800   | Top Wings & Fish           | 1,855  |
| 900   | Dunkin' Donuts             | 2,240  |
|       | Total Square Feet          | 20,000 |