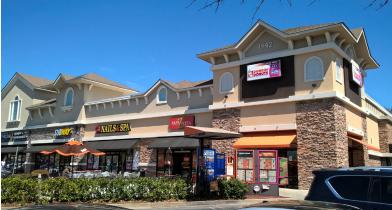

#### **GPS COORDINATES**

Lat. 33.977898 Long. -84.080283

| SUITE | TENANT                     | SF     |
|-------|----------------------------|--------|
| 100   | Northside Gwinnett         |        |
|       | Physicians Group           | 8,800  |
| 500   | Foster Orthodontics        | 2,400  |
| 600   | Enspire Salon              | 1,300  |
| 650   | Restaurant Space Available | 1,200  |
| 700   | GA Nails & Spa             | 2,205  |
| 800   | Top Wings & Fish           | 1,855  |
| 900   | Dunkin' Donuts             | 2,240  |
|       | Total Square Feet          | 20,000 |