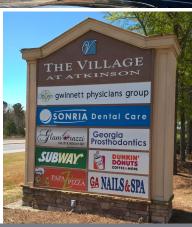

## ATKINSON VILLAGE

1942 ATKINSON ROAD NW, LAWRENCEVILLE, GA 30043

### **PROPERTY DETAILS**

- 20,000 SF neighborhood retail center in Gwinnett County anchored by Northside Physicians Group and Dunkin' Donuts
- Adjacent to Sugarloaf Mills which includes Medieval Times, Dave & Busters and AMC Theatres
- Adjacent to multiple apartment communities
- Excellent visibility and monument signage at the signalized mall entrance where Atkinson Road meets Ga Hwy 120, which has 20,300 VPD
- The Sugarloaf / I-85 corridor boasts a daytime office population of I I2,692 within a 5 mile radius and a dense residential population of 240,242
- Within 3 miles of Gas South District & Arena, Gwinnett Chamber of Commerce, Sugarloaf Country Club, numerous banks, hotels, and offices