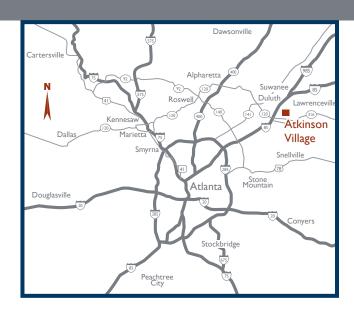

### **PROPERTY DETAILS**

- 20,000 SF neighborhood retail center in Gwinnett County anchored by Northside Physicians Group and Dunkin' Donuts
- Adjacent to Sugarloaf Mills which includes Medieval Times, Dave & Busters and AMC Theatres
- Adjacent to multiple apartment communities
- Excellent visibility and monument signage at the signalized mall entrance where Atkinson Road meets Ga Hwy 120, which has 20,300 VPD
- The Sugarloaf / I-85 corridor boasts a daytime office population of I I2,692 within a 5 mile radius and a dense residential population of 240,242
- Within 3 miles of Gas South District & Arena, Gwinnett Chamber of Commerce, Sugarloaf Country Club, numerous banks, hotels, and offices

#### **GPS COORDINATES**

Lat. 33.977898 Long. -84.080283

| SUITE | TENANT                     | SF     |
|-------|----------------------------|--------|
| 100   | Northside Gwinnett         |        |
|       | Physicians Group           | 8,800  |
| 500   | Foster Orthodontics        | 2,400  |
| 600   | Enspire Salon              | 1,300  |
| 650   | Restaurant Space Available | 1,200  |
| 700   | GA Nails & Spa             | 2,205  |
| 800   | Top Wings & Fish           | 1,855  |
| 900   | Dunkin' Donuts             | 2,240  |
|       | Total Square Feet          | 20,000 |