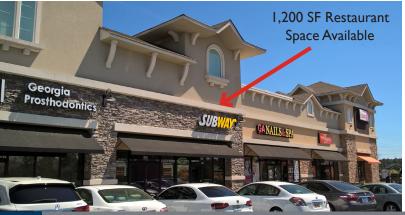

#### **GPS COORDINATES**

Lat. 33.977898 Long. -84.080283

| SUITE | TENANT                     | SF     |
|-------|----------------------------|--------|
| 100   | Northside Gwinnett         |        |
|       | Physicians Group           | 8,800  |
| 500   | Foster Orthodontics        | 2,400  |
| 600   | Enspire Salon              | 1,300  |
| 650   | Restaurant Space Available | 1,200  |
| 700   | GA Nails & Spa             | 2,205  |
| 800   | Top Wings & Fish           | 1,855  |
| 900   | Dunkin' Donuts             | 2,240  |
|       | Total Square Feet          | 20,000 |