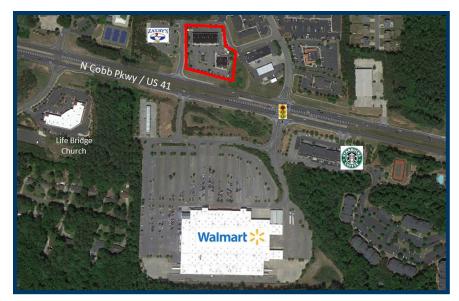

#### PROPERTY DETAILS

- Attractive brick and stucco retail center with two buildings totaling 14,600 SF in Cobb County located directly across from Walmart, adjacent to Zaxby's, and with Starbucks nearby
- High traffic count of 31,200 VPD and prominent monument signage on Cobb Pkwy. (US Hwy. 41)
- Good direct ingress and egress from Cobb Pkwy.
  with nearby traffic light being convenient as a secondary entrance north of the property
- Variety in the tenant mix attracts foot traffic with medical, retail and restaurant uses
- Creekside Executive office park and residences behind the center create further stimulus and activity
- The city of Kennesaw is one of the fastest-growing markets in the state of Georgia