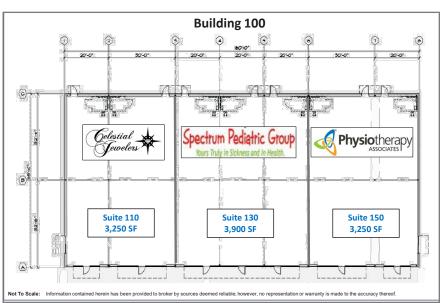

## **GPS COORDINATES**

Lat. 34.032265 Long. -84.66456

| SUITE    | TENANT                   | SF     |
|----------|--------------------------|--------|
| 100-110  | Celestial Jewelers       | 3,250  |
| 130      | Spectrum Pediatric Group | 3,900  |
| 150      | Physiotherapy Associates | 3,250  |
| Bldg 200 | Angry Crab Shack         | 4,200  |
|          | Total Square Feet        | 14,600 |