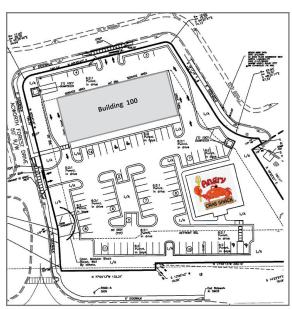

## **GPS COORDINATES**

Lat. 34.032265 Long. -84.66456

| SUITE    | TENANT                   | SF     |
|----------|--------------------------|--------|
| 100-110  | Celestial Jewelers       | 3,250  |
| 130      | Spectrum Pediatric Group | 3,900  |
| 150      | Physiotherapy Associates | 3,250  |
| Bldg 200 | Angry Crab Shack         | 4,200  |
|          | Total Square Feet        | 14,600 |