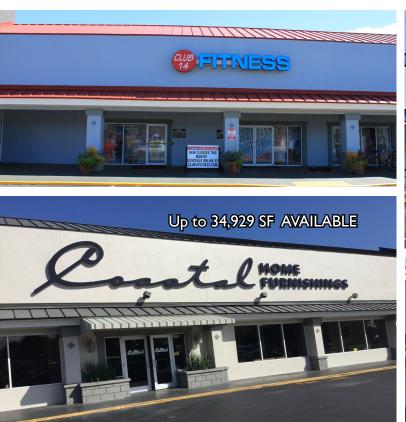

### PROPERTY DETAILS

- 102,215 SF retail center and Outparcel in Nassau County on Amelia Island in Northeast Florida
- Anchored by Millennium Physician Group, Club 14 Fitness, and NHS Second Chance Store
- Excellent visibility & accessibility on South 14th Street between Jasmine & Lime Streets
- Centrally located on Amelia island close to the hospital, high school and residential areas
- Amelia Island is part of the Sea Islands chain of barrier islands on Florida's Atlantic coast, a popular holiday destination with luxury golf courses, resorts, a boardwalk and 13 miles of beaches
- 8 Flags have flown over the island: French, Spanish, British, Patriot, Green Cross, Mexican, Confederate, and the United States

#### **GPS COORDINATES**

Lat. 30.6568936 Long. -81.4542689

| SUITE | ADDRESS | TENANT                     | SF      |
|-------|---------|----------------------------|---------|
| 1     | 1424    | Corbin's Automotive        | 2,883   |
| 2-4   | 1002    | NHS Second Chance          | 6,037   |
| 5     | 1006    | Family Hair Styles         | 784     |
| 6-7   | 1008    | Amelia Island Escape Rooms | 2,847   |
| 8A    | 1014    | Pelindaba Lavender         | 1,963   |
| 8B    | 1016    | Europa Delicatessen        | 1,300   |
| 8C    | 1020    | 24 Hour Laundromat         | 2,707   |
| 9     | 1026    | Available, can combine     | 9,659   |
| 10-11 | 1112    | Available, can combine     | 25,270  |
| 12    | 1114    | Club 14 Fitness            | 11,512  |
| 13-14 | 1116    | NHS Second Chance          | 8,640   |
| 15    | 1120    | Big Al's Chicken Shack     | 2,116   |
| 16    | 1122    | North FL Muay Thai Studio  | 2,125   |
| 17    | 1124    | Domino's Pizza             | 1,384   |
| 18    | 1126    | Available                  | 2,100   |
| I8A   | 1128    | Millennium Physician Group |         |
|       |         | Lab Operations             | 1,578   |
| 19    | 1132    | Millennium Physician Group | 19,310  |
| 20    | N/A     | ATM - VyStar Credit Union  | N/A     |
|       |         | Total Square Feet          | 102,215 |
|       |         |                            |         |
| OP    | 1010    | Outparcel Available for    |         |