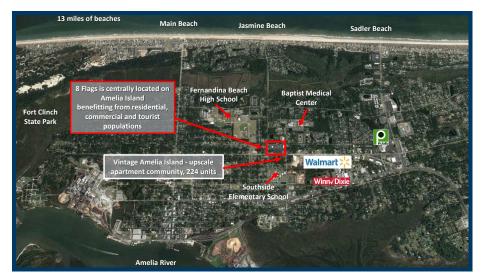

### PROPERTY DETAILS

- 102,215 SF retail center and Outparcel in Nassau County on Amelia Island in Northeast Florida
- Anchored by Millennium Physician Group, Club 14 Fitness, and NHS Second Chance Store
- Excellent visibility & accessibility on South 14th Street between Jasmine & Lime Streets
- Centrally located on Amelia island close to the hospital, high school and residential areas
- Amelia Island is part of the Sea Islands chain of barrier islands on Florida's Atlantic coast, a popular holiday destination with luxury golf courses, resorts, a boardwalk and 13 miles of beaches
- 8 Flags have flown over the island: French, Spanish, British, Patriot, Green Cross, Mexican, Confederate, and the United States