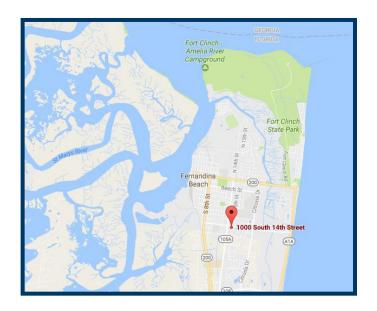

#### **GPS COORDINATES**

Lat. 30.6568936 Long. -81.4542689

| SUITE | ADDRESS | TENANT                     | SF      |
|-------|---------|----------------------------|---------|
| 1     | 1424    | Corbin's Automotive        | 2,883   |
| 2-4   | 1002    | NHS Second Chance          | 6,037   |
| 5     | 1006    | Family Hair Styles         | 784     |
| 6-7   | 1008    | Amelia Island Escape Rooms | 2,847   |
| 8A    | 1014    | Pelindaba Lavender         | 1,963   |
| 8B    | 1016    | Europa Delicatessen        | 1,300   |
| 8C    | 1020    | 24 Hour Laundromat         | 2,707   |
| 9     | 1026    | Available, can combine     | 9,659   |
| 10-11 | 1112    | Available, can combine     | 25,270  |
| 12    | 1114    | Club 14 Fitness            | 11,512  |
| 13-14 | 1116    | NHS Second Chance          | 8,640   |
| 15    | 1120    | Big Al's Chicken Shack     | 2,116   |
| 16    | 1122    | North FL Muay Thai Studio  | 2,125   |
| 17    | 1124    | Domino's Pizza             | 1,384   |
| 18    | 1126    | Available                  | 2,100   |
| I8A   | 1128    | Millennium Physician Group |         |
|       |         | Lab Operations             | 1,578   |
| 19    | 1132    | Millennium Physician Group | 19,310  |
| 20    | N/A     | ATM - VyStar Credit Union  | N/A     |
|       |         | Total Square Feet          | 102,215 |
|       |         |                            |         |
| OP    | 1010    | Outparcel Available for    |         |