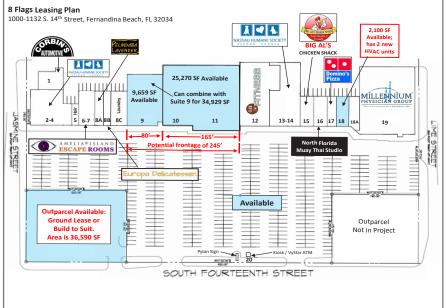

#### **GPS COORDINATES**

Lat. 30.6568936 Long. -81.4542689

| SUITE | ADDRESS | TENANT                     | SF      |
|-------|---------|----------------------------|---------|
| 1     | 1424    | Corbin's Automotive        | 2,883   |
| 2-4   | 1002    | NHS Second Chance          | 6,037   |
| 5     | 1006    | Family Hair Styles         | 784     |
| 6-7   | 1008    | Amelia Island Escape Rooms | 2,847   |
| 8A    | 1014    | Pelindaba Lavender         | 1,963   |
| 8B    | 1016    | Europa Delicatessen        | 1,300   |
| 8C    | 1020    | 24 Hour Laundromat         | 2,707   |
| 9     | 1026    | Available, can combine     | 9,659   |
| 10-11 | 1112    | Available, can combine     | 25,270  |
| 12    | 1114    | Club 14 Fitness            | 11,512  |
| 13-14 | 1116    | NHS Second Chance          | 8,640   |
| 15    | 1120    | Big Al's Chicken Shack     | 2,116   |
| 16    | 1122    | North FL Muay Thai Studio  | 2,125   |
| 17    | 1124    | Domino's Pizza             | 1,384   |
| 18    | 1126    | Available                  | 2,100   |
| I8A   | 1128    | Millennium Physician Group |         |
|       |         | Lab Operations             | 1,578   |
| 19    | 1132    | Millennium Physician Group | 19,310  |
| 20    | N/A     | ATM - VyStar Credit Union  | N/A     |
|       |         | Total Square Feet          | 102,215 |
|       |         |                            |         |
| OP    | 1010    | Outparcel Available for    |         |