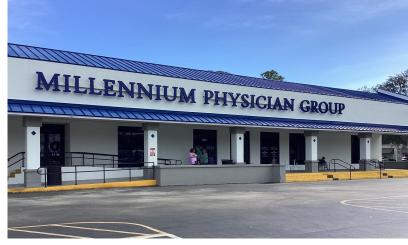

#### **PROPERTY DETAILS**

- 102,215 SF retail center and Outparcel in Nassau County on Amelia Island in Northeast Florida
- Anchored by Millennium Physician Group, Club 14 Fitness, and NHS Second Chance Resale Store
- Excellent visibility & accessibility on South 14th Street between Jasmine & Lime Streets
- Centrally located on Amelia island close to the hospital, high school and residential areas
- Amelia Island is part of the Sea Islands chain of barrier islands on Florida's Atlantic coast, a popular holiday destination with luxury golf courses, resorts, a boardwalk and 13 miles of beaches
- 8 Flags have flown over the island: French, Spanish, British, Patriot, Green Cross, Mexican, Confederate, and the United States

#### **GPS COORDINATES**

Lat. 30.6568936 Long. -81.4542689

| SUITE | ADDRESS   | TENANT                     | SF      |
|-------|-----------|----------------------------|---------|
| I     | 1424      | Becerra Automotive         |         |
|       |           | (aka Corbin's Automotive)  | 2,883   |
| 2-4   | 1002      | NHS Second Chance Resale   | 6,037   |
| 5     | 1006      | Family Hair Styles         | 784     |
| 6-7   | 1008      | Amelia Island Escape Rooms | 2,847   |
| 8A    | 1014      | Pelindaba Lavender         | 1,963   |
| 8B    | 1016      | Europa Delicatessen        | 1,300   |
| 8C    | 1020      | 24 Hour Laundromat         | 2,707   |
| 9     | 1026      | Available, can combine     | 9,659   |
| 10-11 | 1112      | Available, can combine     | 25,270  |
| 12    | 1114      | Club 14 Fitness            | 11,512  |
| 13-14 | 1116      | NHS Second Chance          | 8,640   |
| 15    | 1120      | Big Al's Chicken Shack     | 2,116   |
| 16    | 1122      | North FL Muay Thai Studio  | 2,125   |
| 17    | 1124      | Domino's Pizza             | 1,384   |
| 18-19 | 1126-1132 | Millennium Physician Group | 22,988  |
|       |           | Total Square Feet          | 102,215 |