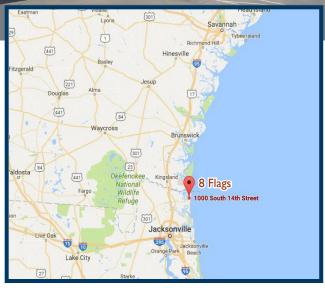

# 8 FLAGS

1000-1132 SOUTH 14TH STREET, FERNANDINA BEACH, FL 32034

#### **GPS COORDINATES**

Lat. 30.6568936 Long. -81.4542689

| SUITE | ADDRESS   | TENANT                     | SF      |
|-------|-----------|----------------------------|---------|
| I     | 1424      | Becerra Automotive         |         |
|       |           | (aka Corbin's Automotive)  | 2,883   |
| 2-4   | 1002      | NHS Second Chance Resale   | 6,037   |
| 5     | 1006      | Family Hair Styles         | 784     |
| 6-7   | 1008      | Amelia Island Escape Rooms | 2,847   |
| 8A    | 1014      | Pelindaba Lavender         | 1,963   |
| 8B    | 1016      | Europa Delicatessen        | 1,300   |
| 8C    | 1020      | 24 Hour Laundromat         | 2,707   |
| 9     | 1026      | Available, can combine     | 9,659   |
| 10-11 | 1112      | Available, can combine     | 25,270  |
| 12    | 1114      | Club 14 Fitness            | 11,512  |
| 13-14 | 1116      | NHS Second Chance          | 8,640   |
| 15    | 1120      | Big Al's Chicken Shack     | 2,116   |
| 16    | 1122      | North FL Muay Thai Studio  | 2,125   |
| 17    | 1124      | Domino's Pizza             | 1,384   |
| 18-19 | 1126-1132 | Millennium Physician Group | 22,988  |
|       |           | Total Square Feet          | 102,215 |