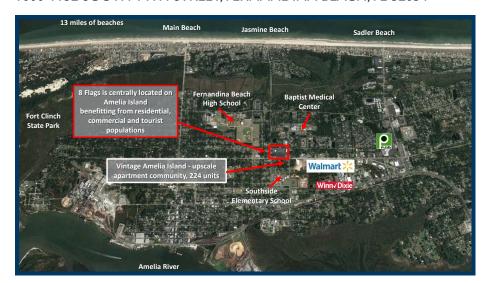

#### **PROPERTY DETAILS**

- 102,215 SF retail center and Outparcel in Nassau County on Amelia Island in Northeast Florida
- Anchored by Millennium Physician Group, Club 14 Fitness, and NHS Second Chance Resale Store
- Excellent visibility & accessibility on South 14th Street between Jasmine & Lime Streets
- Centrally located on Amelia island close to the hospital, high school and residential areas
- Amelia Island is part of the Sea Islands chain of barrier islands on Florida's Atlantic coast, a popular holiday destination with luxury golf courses, resorts, a boardwalk and 13 miles of beaches
- 8 Flags have flown over the island: French, Spanish, British, Patriot, Green Cross, Mexican, Confederate, and the United States