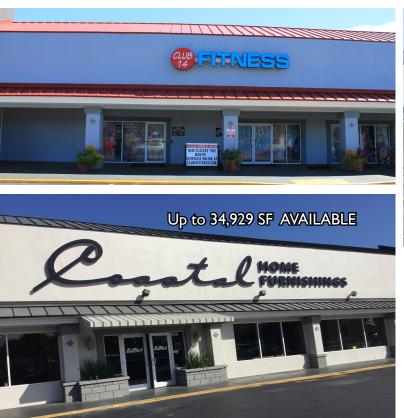

#### **PROPERTY DETAILS**

- 102,215 SF retail center and Outparcel in Nassau County on Amelia Island in Northeast Florida
- Anchored by Millennium Physician Group, Club 14 Fitness, and NHS Second Chance Resale Store
- Excellent visibility & accessibility on South 14th Street between Jasmine & Lime Streets
- Centrally located on Amelia island close to the hospital, high school and residential areas
- Amelia Island is part of the Sea Islands chain of barrier islands on Florida's Atlantic coast, a popular holiday destination with luxury golf courses, resorts, a boardwalk and 13 miles of beaches
- 8 Flags have flown over the island: French, Spanish, British, Patriot, Green Cross, Mexican, Confederate, and the United States

#### **GPS COORDINATES**

Lat. 30.6568936 Long. -81.4542689

| SUITE | ADDRESS   | TENANT                     | SF      |
|-------|-----------|----------------------------|---------|
| I     | 1424      | Becerra Automotive         |         |
|       |           | (aka Corbin's Automotive)  | 2,883   |
| 2-4   | 1002      | NHS Second Chance Resale   | 6,037   |
| 5     | 1006      | Family Hair Styles         | 784     |
| 6-7   | 1008      | Amelia Island Escape Rooms | 2,847   |
| 8A    | 1014      | Pelindaba Lavender         | 1,963   |
| 8B    | 1016      | Europa Delicatessen        | 1,300   |
| 8C    | 1020      | 24 Hour Laundromat         | 2,707   |
| 9     | 1026      | Available, can combine     | 9,659   |
| 10-11 | 1112      | Available, can combine     | 25,270  |
| 12    | 1114      | Club 14 Fitness            | 11,512  |
| 13-14 | 1116      | NHS Second Chance          | 8,640   |
| 15    | 1120      | Big Al's Chicken Shack     | 2,116   |
| 16    | 1122      | North FL Muay Thai Studio  | 2,125   |
| 17    | 1124      | Domino's Pizza             | 1,384   |
| 18-19 | 1126-1132 | Millennium Physician Group | 22,988  |
|       |           | Total Square Feet          | 102,215 |