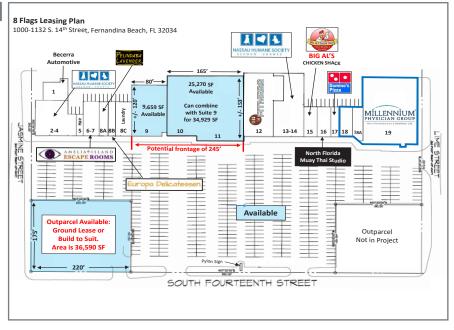

#### **GPS COORDINATES**

Lat. 30.6568936 Long. -81.4542689

| SUITE | ADDRESS   | TENANT                     | SF      |
|-------|-----------|----------------------------|---------|
| I     | 1424      | Becerra Automotive         |         |
|       |           | (aka Corbin's Automotive)  | 2,883   |
| 2-4   | 1002      | NHS Second Chance Resale   | 6,037   |
| 5     | 1006      | Family Hair Styles         | 784     |
| 6-7   | 1008      | Amelia Island Escape Rooms | 2,847   |
| 8A    | 1014      | Pelindaba Lavender         | 1,963   |
| 8B    | 1016      | Europa Delicatessen        | 1,300   |
| 8C    | 1020      | 24 Hour Laundromat         | 2,707   |
| 9     | 1026      | Available, can combine     | 9,659   |
| 10-11 | 1112      | Available, can combine     | 25,270  |
| 12    | 1114      | Club 14 Fitness            | 11,512  |
| 13-14 | 1116      | NHS Second Chance          | 8,640   |
| 15    | 1120      | Big Al's Chicken Shack     | 2,116   |
| 16    | 1122      | North FL Muay Thai Studio  | 2,125   |
| 17    | 1124      | Domino's Pizza             | 1,384   |
| 18-19 | 1126-1132 | Millennium Physician Group | 22,988  |
|       |           | Total Square Feet          | 102,215 |

OP 1010 Outparcel Available for Ground Lease or Build to Suit. Area is 36,590 SF