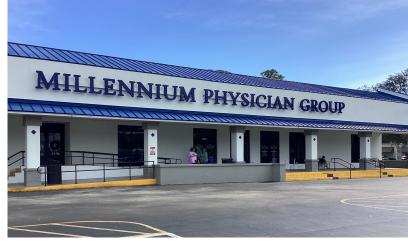

#### **GPS COORDINATES**

Lat. 30.6568936 Long. -81.4542689

| SUITE | <b>ADDRESS</b> | TENANT                        | SF      |
|-------|----------------|-------------------------------|---------|
| I     | 1424           | Corbin's Automotive           | 2,883   |
| 2-4   | 1002           | NHS Second Chance             | 6,037   |
| 5     | 1006           | Family Hair Styles            | 784     |
| 6-7   | 1008           | Amelia Island Escape Rooms    | 2,847   |
| 8A    | 1014           | Available 5/1/24              | 1,963   |
| 8B    | 1016           | Europa Delicatessen           | 1,300   |
| 8C    | 1020           | 24 Hour Laundromat            | 2,707   |
| 9     | 1026           | Available                     | 9,659   |
| 10-11 | 1112           | Available 5/1/24, can combine | 25,270  |
| 12    | 1114           | Club 14 Fitness               | 11,512  |
| 13-14 | 1116           | NHS Second Chance             | 8,640   |
| 15    | 1120           | Big Al's Chicken Shack        | 2,116   |
| 16    | 1122           | North FL Muay Thai Studio     | 2,125   |
| 17    | 1124           | Domino's Pizza                | 1,384   |
| 18    | 1126           | Available                     | 2,100   |
| 18A   | 1128           | Millennium Physician Group    |         |
|       |                | Lab Operations                | 1,578   |
| 19    | 1132           | Millennium Physician Group    | 19,310  |
| 20    | N/A            | ATM - VyStar Credit Union     | N/A     |
|       |                | Total Square Feet             | 102,215 |
| ОР    | 1010           | Outparcel Available for       |         |