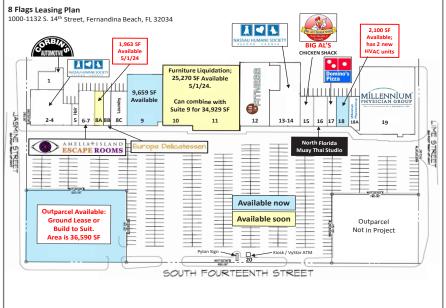

#### **GPS COORDINATES**

Lat. 30.6568936 Long. -81.4542689

| SUITE | <b>ADDRESS</b> | TENANT                        | SF      |
|-------|----------------|-------------------------------|---------|
| I     | 1424           | Corbin's Automotive           | 2,883   |
| 2-4   | 1002           | NHS Second Chance             | 6,037   |
| 5     | 1006           | Family Hair Styles            | 784     |
| 6-7   | 1008           | Amelia Island Escape Rooms    | 2,847   |
| 8A    | 1014           | Available 5/1/24              | 1,963   |
| 8B    | 1016           | Europa Delicatessen           | 1,300   |
| 8C    | 1020           | 24 Hour Laundromat            | 2,707   |
| 9     | 1026           | Available                     | 9,659   |
| 10-11 | 1112           | Available 5/1/24, can combine | 25,270  |
| 12    | 1114           | Club 14 Fitness               | 11,512  |
| 13-14 | 1116           | NHS Second Chance             | 8,640   |
| 15    | 1120           | Big Al's Chicken Shack        | 2,116   |
| 16    | 1122           | North FL Muay Thai Studio     | 2,125   |
| 17    | 1124           | Domino's Pizza                | 1,384   |
| 18    | 1126           | Available                     | 2,100   |
| 18A   | 1128           | Millennium Physician Group    |         |
|       |                | Lab Operations                | 1,578   |
| 19    | 1132           | Millennium Physician Group    | 19,310  |
| 20    | N/A            | ATM - VyStar Credit Union     | N/A     |
|       |                | Total Square Feet             | 102,215 |
| ОР    | 1010           | Outparcel Available for       |         |