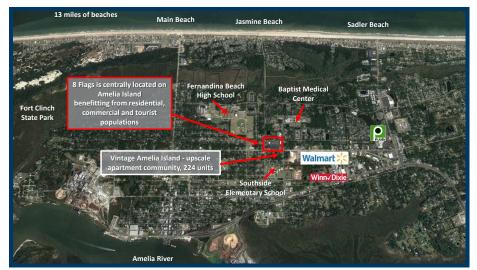

#### PROPERTY DETAILS

- 102,215 SF retail center and Outparcel in Nassau County on Amelia Island in Northeast Florida
- Anchored by Millennium Physician Group, Club 14 Fitness, and NHS Second Chance Store
- Excellent visibility & accessibility on South 14th Street between Jasmine & Lime Streets
- Centrally located on Amelia island close to the hospital, high school and residential areas
- Amelia Island is part of the Sea Islands chain of barrier islands on Florida's Atlantic coast, a popular holiday destination with luxury golf courses, resorts, a boardwalk and 13 miles of beaches
- 8 Flags have flown over the island: French, Spanish, British, Patriot, Green Cross, Mexican, Confederate, and the United States