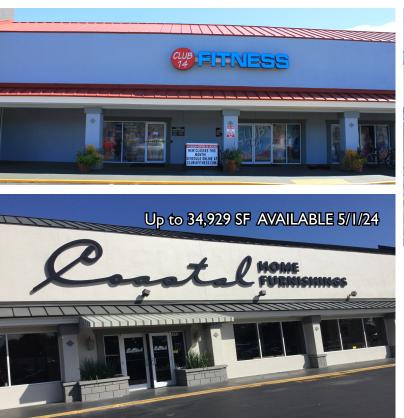

#### **GPS COORDINATES**

Lat. 30.6568936 Long. -81.4542689

| SUITE | <b>ADDRESS</b> | TENANT                        | SF      |
|-------|----------------|-------------------------------|---------|
| I     | 1424           | Corbin's Automotive           | 2,883   |
| 2-4   | 1002           | NHS Second Chance             | 6,037   |
| 5     | 1006           | Family Hair Styles            | 784     |
| 6-7   | 1008           | Amelia Island Escape Rooms    | 2,847   |
| 8A    | 1014           | Available 5/1/24              | 1,963   |
| 8B    | 1016           | Europa Delicatessen           | 1,300   |
| 8C    | 1020           | 24 Hour Laundromat            | 2,707   |
| 9     | 1026           | Available                     | 9,659   |
| 10-11 | 1112           | Available 5/1/24, can combine | 25,270  |
| 12    | 1114           | Club 14 Fitness               | 11,512  |
| 13-14 | 1116           | NHS Second Chance             | 8,640   |
| 15    | 1120           | Big Al's Chicken Shack        | 2,116   |
| 16    | 1122           | North FL Muay Thai Studio     | 2,125   |
| 17    | 1124           | Domino's Pizza                | 1,384   |
| 18    | 1126           | Available                     | 2,100   |
| 18A   | 1128           | Millennium Physician Group    |         |
|       |                | Lab Operations                | 1,578   |
| 19    | 1132           | Millennium Physician Group    | 19,310  |
| 20    | N/A            | ATM - VyStar Credit Union     | N/A     |
|       |                | Total Square Feet             | 102,215 |
| ОР    | 1010           | Outparcel Available for       |         |