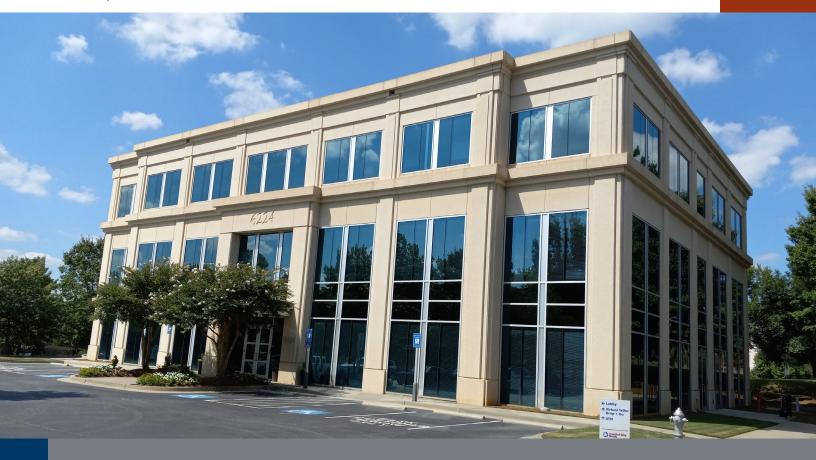

## 6224 SUGARLOAF PARKWAY

## **PROPERTY DETAILS**

- Elegant 24,032 SF three-story Class A professional office building in Gwinnett County
- Highly visible location on Sugarloaf Parkway with immediate access to I-85
- Capital City Bank conveniently located on the first floor
- Amenities nearby include the Gas South District Arena and Convention Center, Gwinnett Chamber, Sugarloaf Mills, Life Time Fitness
- Near numerous restaurants, banks, hotels, apartments, corporate offices and retail shops
- Located in the prestigious Sugarloaf Corridor which includes HQ of Fortune 500 companies
- Sugarloaf Country Club, Stonebrier and other upscale executive housing are within one mile

## 6224 SUGARLOAF PARKWAY

Building Facts

Built in 2007

Elegant lobby

Parking Ratio 2.87/1,000 SF (69 spaces)

> Available: Suite 325 2,386 SF Suite 350 2,359 SF

 Nearby restaurants and fast-food establishments include Frankie's Steakhouse, the 1818 Club, Luciano's Italian Restaurant, Uncle Jack's Meat House, Chick-Fil-A, Moe's, Marlow's Tavern, Panera Bread, Jim 'N Nick's BBQ, Carrabba's Italian Grill, Pappadeaux, and many more