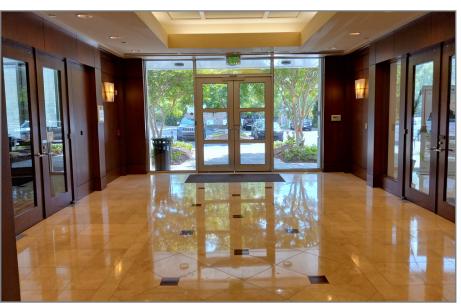

## 6224 SUGARLOAF PARKWAY

Building Facts

Built in 2007

Elegant lobby

Parking Ratio 2.87/1,000 SF (69 spaces)

> Available: Suite 325 2,386 SF Suite 350 2,359 SF

 Nearby restaurants and fast-food establishments include Frankie's Steakhouse, the 1818 Club, Luciano's Italian Restaurant, Uncle Jack's Meat House, Chick-Fil-A, Moe's, Marlow's Tavern, Panera Bread, Jim 'N Nick's BBQ, Carrabba's Italian Grill, Pappadeaux, and many more