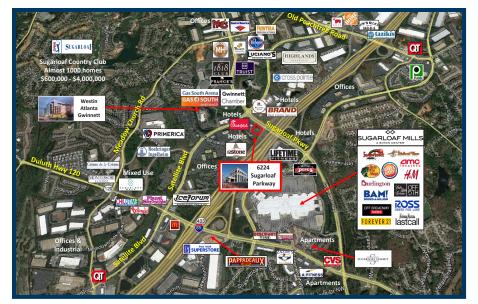

## **PROPERTY DETAILS**

- Elegant 24,032 SF three-story Class A professional office building in Gwinnett County
- Highly visible location on Sugarloaf Parkway with immediate access to I-85
- Capital City Bank conveniently located on the first floor
- Amenities nearby include the Gas South District Arena and Convention Center, Gwinnett Chamber, Sugarloaf Mills, Life Time Fitness
- Near numerous restaurants, banks, hotels, apartments, corporate offices and retail shops
- Located in the prestigious Sugarloaf Corridor which includes HQ of Fortune 500 companies
- Sugarloaf Country Club, Stonebrier and other upscale executive housing are within one mile

## 6224 SUGARLOAF PARKWAY

Building Facts

Built in 2007

Elegant lobby

Parking Ratio 2.87/1,000 SF (69 spaces)

> Available: Suite 325 2,386 SF Suite 350 2,359 SF

 Nearby restaurants and fast-food establishments include Frankie's Steakhouse, the 1818 Club, Luciano's Italian Restaurant, Uncle Jack's Meat House, Chick-Fil-A, Moe's, Marlow's Tavern, Panera Bread, Jim 'N Nick's BBQ, Carrabba's Italian Grill, Pappadeaux, and many more

 Hotels nearby include the new Westin Atlanta Gwinnett luxury hotel, Embassy Suites, Hilton Garden Inn, Holiday Inn, Courtyard by Marriott, Residence Inn by Marriott, Homewood Suites by Hilton, and more.