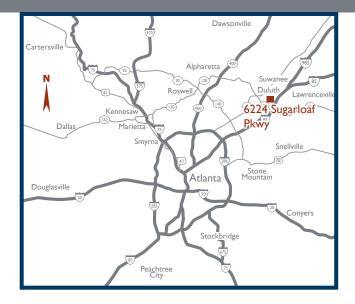

## **PROPERTY DETAILS**

- Elegant 24,032 SF three-story Class A professional office building in Gwinnett County
- Highly visible location on Sugarloaf Parkway with immediate access to I-85
- Capital City Bank conveniently located on the first floor
- Amenities nearby include the Gas South District Arena and Convention Center, Gwinnett Chamber, Sugarloaf Mills, Life Time Fitness
- Near numerous restaurants, banks, hotels, apartments, corporate offices and retail shops
- Located in the prestigious Sugarloaf Corridor which includes HQ of Fortune 500 companies
- Sugarloaf Country Club, Stonebrier and other upscale executive housing are within one mile