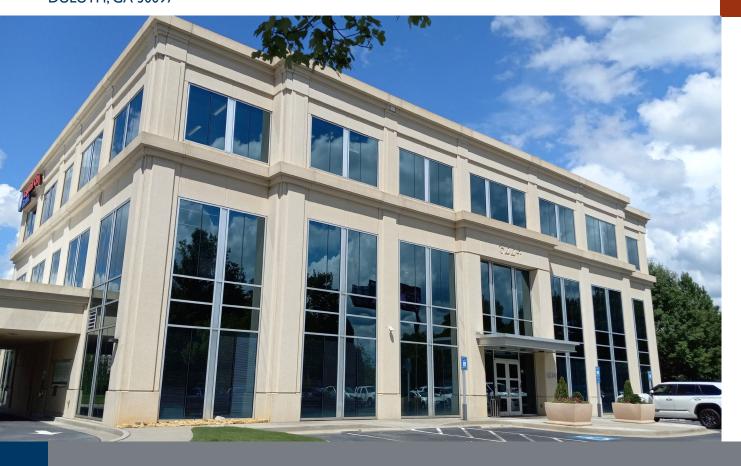

## 6224 SUGARLOAF PARKWAY

## **PROPERTY DETAILS**

- Elegant 24,032 SF three-story Class A professional office building in Gwinnett County
- Highly visible location on Sugarloaf Parkway with immediate access to I-85
- Onsite property management and leasing by Brand Real Estate Services; Capital City Bank conveniently located on the first floor
- Amenities nearby include the Gas South District Arena and Convention Center, Gwinnett Chamber, Sugarloaf Mills, Life Time Fitness and more
- Near numerous restaurants, banks, hotels, apartments, corporate offices and retail shops
- Located in the prestigious Sugarloaf Corridor which includes HQ of Fortune 500 companies
- Sugarloaf Country Club, Stonebrier and other upscale executive housing are within one mile

## 6224 SUGARLOAF PARKWAY

Built in 2007 Elegant lobby Renovated common areas in 2024 Parking Ratio 2.87/1,000 SF (69 spaces)

**Building Facts** 

100% Leased

- Nearby restaurants and fast-food establishments include Frankie's Steakhouse, the 1818 Club, Luciano's Italian Restaurant, Uncle Jack's Meat House, Chick-Fil-A, Moe's, Marlow's Tavern, Panera Bread, Jim 'N Nick's BBQ, Carrabba's Italian Grill, Pappadeaux, and many more
- Hotels nearby include Westin Atlanta Gwinnett, Embassy Suites, Hilton Garden Inn, Holiday Inn, Courtyard by Marriott, Residence Inn by Marriott, Homewood Suites by Hilton, and more