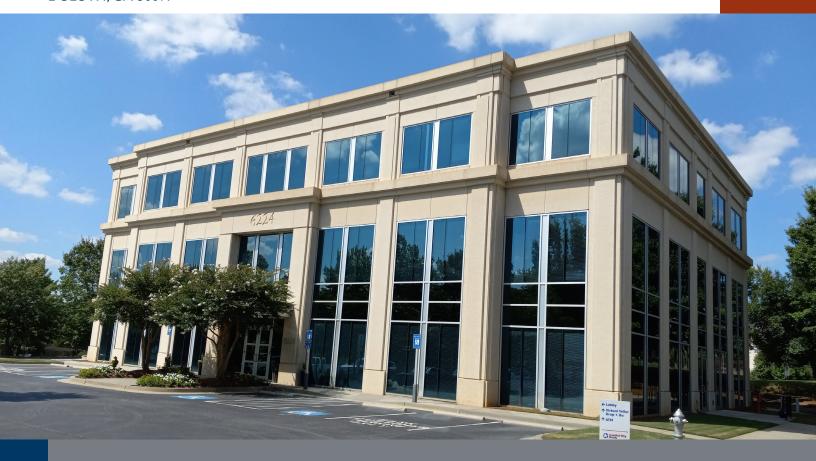

## 6224 SUGARLOAF PARKWAY

**DULUTH, GA 30097** 

## **PROPERTY DETAILS**

- Elegant 24,032 SF three-story Class A professional office building in Gwinnett County
- Highly visible location on Sugarloaf Parkway with immediate access to I-85
- Capital City Bank is conveniently located on the first floor
- Amenities nearby include the Gas South District Arena and Convention Center, Gwinnett Chamber, Sugarloaf Mills, Life Time Fitness
- Near numerous restaurants, banks, hotels, apartments, corporate offices and retail shops
- Located in the prestigious Sugarloaf Corridor which includes HQ of Fortune 500 companies
- Sugarloaf Country Club, Stonebrier and other upscale executive housing are within one mile

## 6224 SUGARLOAF PARKWAY

**DULUTH, GA 30097** 

**Building Facts** 

Built in 2007

Elegant lobby

Parking Ratio 2.87/1,000 SF (69 spaces)

Available:
Suite 200 8,880 SF (full floor)
Suite 300 8,880 SF (full floor)
(17,760 SF Contiguous)