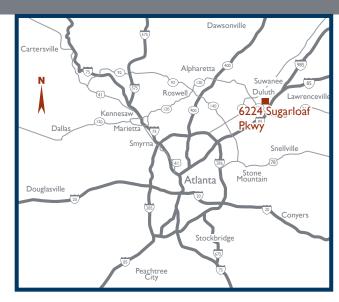

## 6224 SUGARLOAF PARKWAY

**DULUTH, GA 30097** 

## **PROPERTY DETAILS**

- Elegant 24,032 SF three-story Class A professional office building in Gwinnett County
- Highly visible location on Sugarloaf Parkway with immediate access to I-85
- Capital City Bank is conveniently located on the first floor
- Amenities nearby include the Gas South District Arena and Convention Center, Gwinnett Chamber, Sugarloaf Mills, Life Time Fitness
- Near numerous restaurants, banks, hotels, apartments, corporate offices and retail shops
- Located in the prestigious Sugarloaf Corridor which includes HQ of Fortune 500 companies
- Sugarloaf Country Club, Stonebrier and other upscale executive housing are within one mile