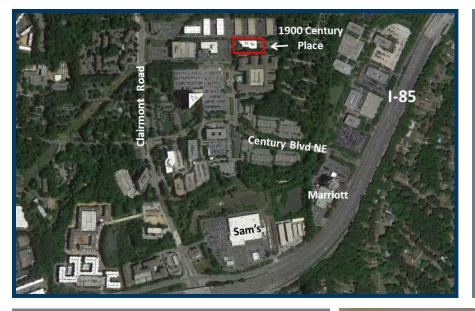

### PROPERTY DETAILS

- 3-Story Office Building with recently painted brick exterior and renovated interior located in DeKalb County in the City of Chamblee
- Excellent North Atlanta location convenient to Atlanta's most sought-after submarkets of Buckhead, Brookhaven, Midtown, and Central Perimeter
- · Professional, quiet office campus setting
- Direct access to first and second floors from the parking lot
- Easy access to I-85 and direct access to Clairmont Road with traffic light
- 2 miles to Peachtree DeKalb Airport; 3 miles to the new Children's Healthcare of Atlanta medical campus
- Various hotels, restaurants and shopping nearby