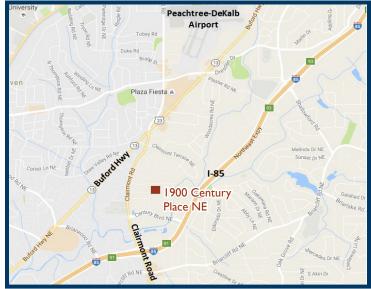

## **1900 CENTURY PLACE NE**

ATLANTA, GA 30345

### PROPERTY DETAILS

- 3-Story Office Building with recently painted brick exterior and renovated interior located in DeKalb County in the City of Chamblee
- Excellent North Atlanta location convenient to Atlanta's most sought-after submarkets of Buckhead, Brookhaven, Midtown, and Central Perimeter
- · Professional, quiet office campus setting
- Direct access to first and second floors from the parking lot
- Easy access to I-85 and direct access to Clairmont Road with traffic light
- 2 miles to Peachtree DeKalb Airport; 3 miles to the new Children's Healthcare of Atlanta medical campus
- Various hotels, restaurants and shopping nearby