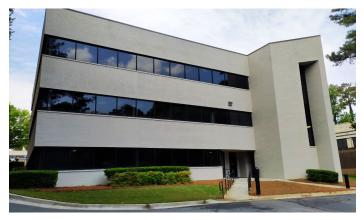

### PROPERTY DETAILS

- 3-Story Office Building with recently painted brick exterior and renovated interior located in DeKalb County in the City of Chamblee
- Excellent North Atlanta location convenient to Atlanta's most sought-after submarkets of Buckhead, Brookhaven, Midtown, and Central Perimeter
- · Professional, quiet office campus setting
- Direct access to first and second floors from the parking lot
- Easy access to I-85 and direct access to Clairmont Road with traffic light
- 2 miles to Peachtree DeKalb Airport; 3 miles to the new Children's Healthcare of Atlanta medical campus
- Various hotels, restaurants and shopping nearby

<u>Building Facts</u> 43,900 SF Class B Office Space Built in 1982

Ample free parking with a Parking Ratio of 3.4/1,000 SF

| 2018: | New common area finishes     |
|-------|------------------------------|
| 2020: | Driveway created to access   |
|       | Clairmont Road traffic light |
| 2020: | Brick exterior painted       |