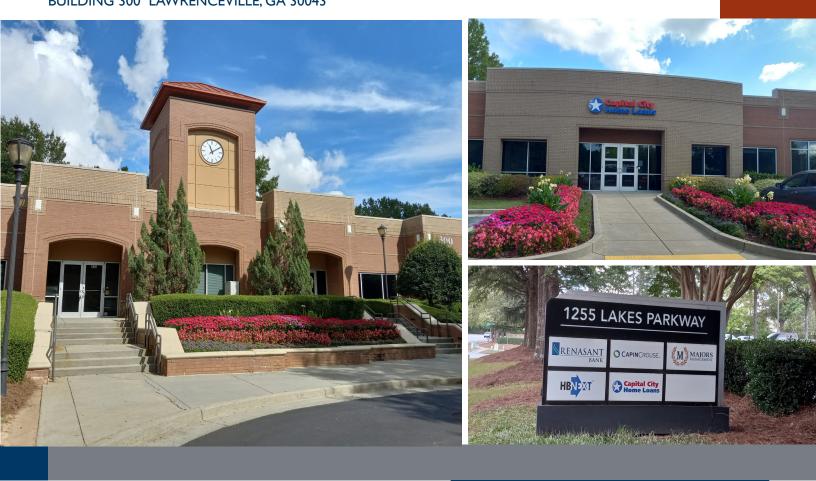

## **1255 LAKES PARKWAY** BUILDING 300 LAWRENCEVILLE, GA 30043

### **PROPERTY DETAILS**

- 53,962 SF single-story brick office building featuring a unique clock tower; located in Gwinnett County
- Beautiful suburban office in a quiet three-building campus
- Ample free parking
- Easy access to Georgia Highway 316, Interstate 85, and Sugarloaf Parkway
- Near Chick-Fil-A and numerous other restaurant options, retail shops, Publix, Kroger, Home Depot, Target, Hobby Lobby, Marshalls. Also near to banks, lodging, and apartments.
- Gwinnett Technical College and Georgia Gwinnett College are nearby
- Short drive to Northside Hospital Gwinnett to the east and Sugarloaf Mills to the west

#### Building 300

- Direct access to tenant suites from the parking lot
- Private restrooms within the suites
- Multiple shaded picnic tables
- Built in 2000
- Parking ratio of 5/1,000 (285 total spaces)