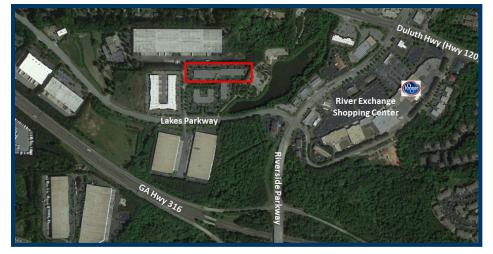

### **PROPERTY DETAILS**

- 53,962 SF single-story brick office building featuring a unique clock tower; located in Gwinnett County
- Beautiful suburban office in a quiet three-building campus
- Ample free parking
- Easy access to Georgia Highway 316, Interstate 85, and Sugarloaf Parkway
- Near Chick-Fil-A and numerous other restaurant options, retail shops, Publix, Kroger, Home Depot, Target, Hobby Lobby, Marshalls. Also near to banks, lodging, and apartments.
- Gwinnett Technical College and Georgia Gwinnett College are nearby
- Short drive to Northside Hospital Gwinnett to the east and Sugarloaf Mills to the west