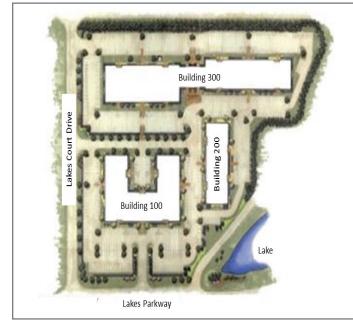

## **1255 LAKES PARKWAY** BUILDING 300 LAWRENCEVILLE, GA 30043

#### Building 300

- Direct access to tenant suites from the parking lot
- Private restrooms within the suites
- Multiple shaded picnic tables
- Built in 2000
- Parking ratio of 5/1,000 (285 total spaces)

Available Suites (are contiguous) Suite 300 18,508 SF Suite 325 12,380 SF Suite 345 7,399 SF Total 38,287 SF