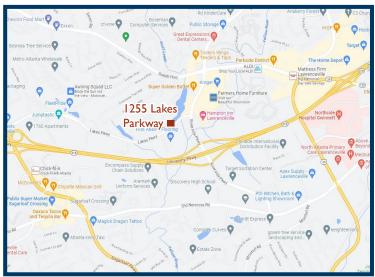

### **PROPERTY DETAILS**

- 53,962 SF single-story brick office building featuring a unique clock tower; located in Gwinnett County
- Beautiful suburban office in a quiet three-building campus
- Ample free parking
- Easy access to Georgia Highway 316, Interstate 85, and Sugarloaf Parkway
- Near Chick-Fil-A and numerous other restaurant options, retail shops, Publix, Kroger, Home Depot, Target, Hobby Lobby, Marshalls. Also near to banks, lodging, and apartments.
- Gwinnett Technical College and Georgia Gwinnett College are nearby
- Short drive to Northside Hospital Gwinnett to the east and Sugarloaf Mills to the west