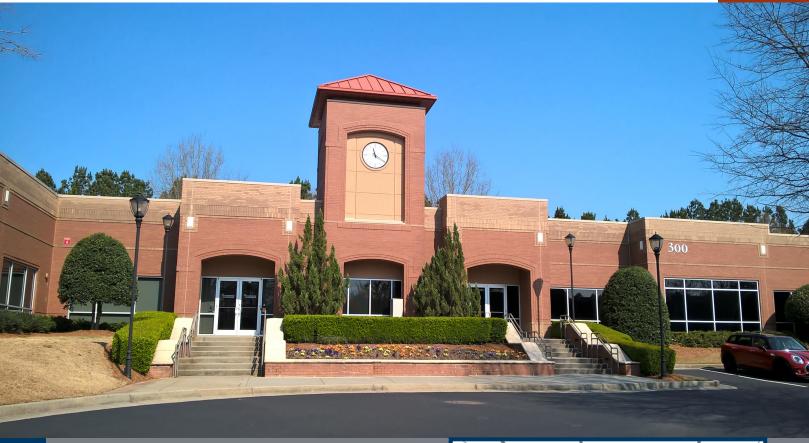

## 1255 LAKES PARKWAY

BUILDINGS 100, 200, 300. LAWRENCEVILLE, GA 30043

#### **PROPERTY DETAILS**

- 3 single-story brick office buildings in Gwinnett County totaling 113,031 SF
- · Beautiful suburban office in a quiet campus setting
- Easy access to Ga Hwy 316 via Riverside Parkway or Sugarloaf Parkway
- Close proximity to I-85 via Ga Hwy 316
- · Ample free parking
- Within one mile of numerous restaurants, banks, retail shops, lodging, and new apartments
- Near to Gwinnett Technical College and Georgia Gwinnett College
- Within two miles of Sugarloaf Mills to the west and Northside Hospital Gwinnett to the east