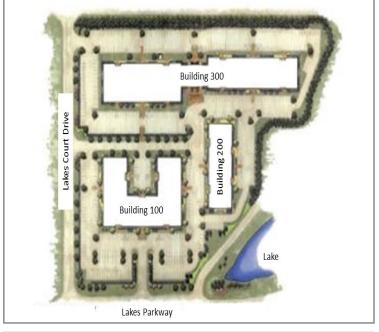

## 1255 LAKES PARKWAY

BUILDINGS 100, 200, 300. LAWRENCEVILLE, GA 30043

#### **PROPERTY DETAILS**

- 3 single-story brick office buildings in Gwinnett County totaling 113,031 SF
- · Beautiful suburban office in a quiet campus setting
- Easy access to Ga Hwy 316 via Riverside Parkway or Sugarloaf Parkway
- Close proximity to I-85 via Ga Hwy 316
- · Ample free parking
- Within one mile of numerous restaurants, banks, retail shops, lodging, and new apartments
- Near to Gwinnett Technical College and Georgia Gwinnett College
- Within two miles of Sugarloaf Mills to the west and Northside Hospital Gwinnett to the east

#### Features:

Building 100 is full service and features common areas and shared restrooms.

Building 300 has direct access to tenant suites from the parking lot and restrooms within the suites.

|          | Square  | Year  | Parking | Parking | Available     | Available |
|----------|---------|-------|---------|---------|---------------|-----------|
| Building | Feet    | Built | Spaces  | Ratio   | Suites        | SF        |
| 100      | 37,338  | 1999  | 277     | 4.56    | Suite 130     | 4,966     |
| 200      | 18,523  | 1999  | 76      | 4.13    | None          | 0         |
| 300      | 57,170  | 2000  | 285     | 5.00    | Suite 325     | 12,380    |
|          |         |       |         |         | Suite 345     | 10,219    |
|          |         |       |         |         | Suite 375-380 | 6,846     |
| Total SF | 113,031 | •     |         |         |               | 34,411    |