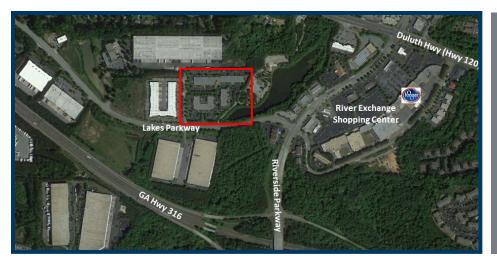

## 1255 LAKES PARKWAY

BUILDINGS 100, 200, 300. LAWRENCEVILLE, GA 30043

#### **PROPERTY DETAILS**

- 3 single-story brick office buildings in Gwinnett County totaling 113,031 SF
- · Beautiful suburban office in a quiet campus setting
- Easy access to Ga Hwy 316 via Riverside Parkway or Sugarloaf Parkway
- Close proximity to I-85 via Ga Hwy 316
- · Ample free parking
- Within one mile of numerous restaurants, banks, retail shops, lodging, and new apartments
- Near to Gwinnett Technical College and Georgia Gwinnett College
- Within two miles of Sugarloaf Mills to the west and Northside Hospital Gwinnett to the east