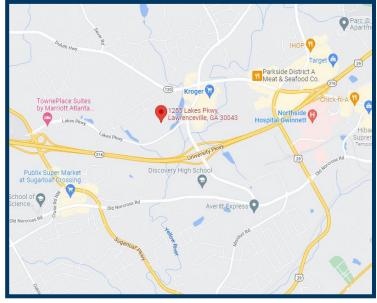

#### **PROPERTY DETAILS**

- 3 single-story brick office buildings in Gwinnett County totaling 113,031 SF
- · Beautiful suburban office in a quiet campus setting
- Easy access to Ga Hwy 316 via Riverside Parkway or Sugarloaf Parkway
- Close proximity to I-85 via Ga Hwy 316
- · Ample free parking
- Within one mile of numerous restaurants, banks, retail shops, lodging, and new apartments
- Near to Gwinnett Technical College and Georgia Gwinnett College
- Within two miles of Sugarloaf Mills to the west and Northside Hospital Gwinnett to the east