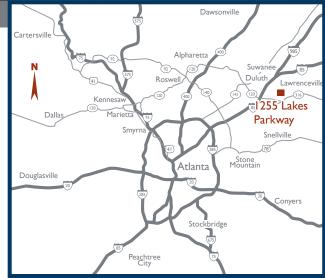

## 1255 LAKES PARKWAY

BUILDINGS 100, 200, 300. LAWRENCEVILLE, GA 30043

#### **PROPERTY DETAILS**

- 3 single-story brick office buildings in Gwinnett County totaling 113,031 SF
- · Beautiful suburban office in a quiet campus setting
- Easy access to Ga Hwy 316 via Riverside Parkway or Sugarloaf Parkway
- Close proximity to I-85 via Ga Hwy 316
- · Ample free parking
- Within one mile of numerous restaurants, banks, retail shops, lodging, and new apartments
- Near to Gwinnett Technical College and Georgia Gwinnett College
- Within two miles of Sugarloaf Mills to the west and Northside Hospital Gwinnett to the east