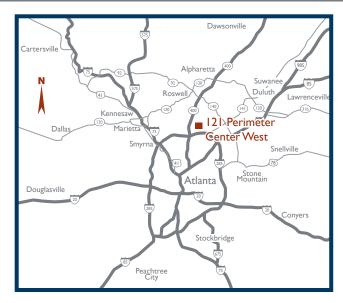

## **121 PERIMETER CENTER WEST**

## **PROPERTY DETAILS**

- Prestigious 3-story 50,000 SF Class A Office Building located in the heart of Atlanta's highly desirable Central Perimeter market
- Recently renovated, features elegant Georgia marble, a 3-story atrium lobby with natural lighting, and ample free parking with a 5-level deck
- Prime location across from Perimeter Mall and adjacent to Ashford Lane
- Surrounded by numerous restaurants, hotels, banks and retail shops
- Easy access to I-285 and GA 400; near two MARTA rail stations for convenient access to Buckhead, Midtown, Downtown and the Atlanta Airport
- Truist and Tin Lizzy's Cantina are conveniently located on the first floor
- AC Hotel with rooftop bar is adjacent on-site

The addition of a 5-level deck shared with AC Hotel has greatly expanded the parking capacity.

Surrounded by all the amenities of the dynamic Central Perimeter Market, the building benefits from its close proximity to executive housing, upscale retail shops, all levels of dining, hotels, interstates, and two MARTA rail stations.