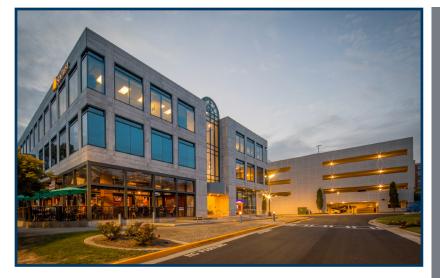

## **121 PERIMETER CENTER WEST**

## **121 PERIMETER CENTER WEST** ATLANTA, GA 30346

Recently renovated, this boutique Class A office building is located in a vibrant mixed-use setting. It features elegant Georgia marble with an abundance of natural lighting in the atrium lobby.

121 Perimeter Center West is a gem in the middle of this live/work/play environment.

Target

Walmart

Building Facts 50,000 SF Class A Office Building Built in 1986 Renovated in 2019-2020 Carpeted stairwells Ample free parking with 320 deck spaces