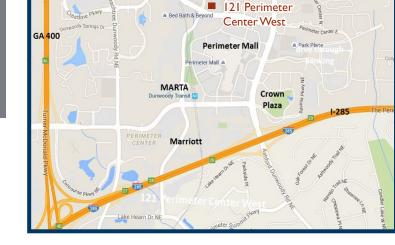

## **121 PERIMETER CENTER WEST**

## **PROPERTY DETAILS**

- Prestigious 3-story 50,000 SF Class A Office Building located in the heart of Atlanta's highly desirable Central Perimeter market
- Recently renovated, features elegant Georgia marble, a 3-story atrium lobby with natural lighting, and ample free parking with a 5-level deck
- Prime location across from Perimeter Mall and adjacent to Ashford Lane
- Surrounded by numerous restaurants, hotels, banks and retail shops
- Easy access to I-285 and GA 400; near two MARTA rail stations for convenient access to Buckhead, Midtown, Downtown and the Atlanta Airport
- Truist and Tin Lizzy's Cantina are conveniently located on the first floor
- AC Hotel with rooftop bar is adjacent on-site

## **121 PERIMETER CENTER WEST** ATLANTA, GA 30346

Recently renovated, this boutique Class A office building is located in a vibrant mixed-use setting. It features elegant Georgia marble with an abundance of natural lighting in the atrium lobby.

The addition of a 5-level deck shared with AC Hotel has greatly expanded the parking capacity.

Surrounded by all the amenities of the dynamic Central Perimeter Market, the building benefits from its close proximity to executive housing, upscale retail shops, all levels of dining, hotels, interstates, and two MARTA rail stations.