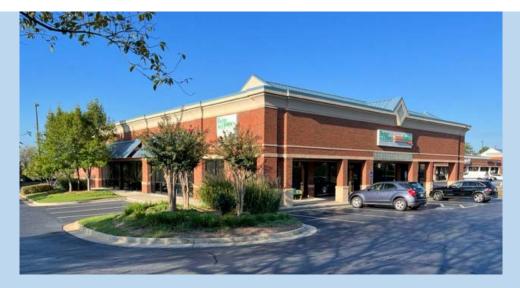

## FOR LEASE: 10,000 SF Building

## **BRAND** Real Estate Services

3330 Satellite Blvd. in Duluth, GA 30096

- Beautiful interior with a large open area, lobby, conference room, training room, and break room
- Beautiful and well-maintained exterior with lush landscaping
- Ideal for real estate brokerage, medical, home décor or traditional retail uses
- This stand-alone building is part of a vibrant tenant mix of restaurants, retail, service and banking at Satellite Shops