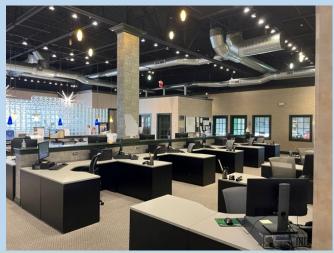

## **BRAND** Real Estate Services

3330 Satellite Blvd. in Duluth, GA 30096

- Beautiful interior with a large open area, lobby, conference room, training room, and break room
- Beautiful and well-maintained exterior with lush landscaping
- Ideal for real estate brokerage, medical, home décor or traditional retail uses
- This stand-alone building is part of a vibrant tenant mix of restaurants, retail, service and banking at Satellite Shops