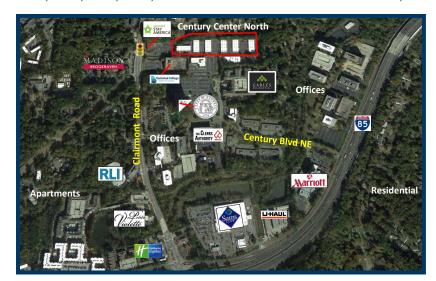

#### **PROPERTY DETAILS**

- Six single story office buildings with common restrooms having a combined total of 103,224 SF
- Located in DeKalb County in the City of Chamblee
- Easy access to I-85, and signalized light access to Clairmont Road
- · Professional, quiet office campus setting
- Excellent North Atlanta location convenient to Atlanta's most sought-after submarkets of Buckhead, Brookhaven, Midtown, and Central Perimeter
- 2 miles to Peachtree DeKalb Airport; 2.5 miles to new Children's Healthcare of Atlanta office park
- · Hotels, restaurants and shopping nearby

## Fully Leased

3101 Clairmont Road NE 3105 Clairmont Road NE 3107 Clairmont Road NE 3109 Clairmont Road NE 3111 Clairmont Road NE