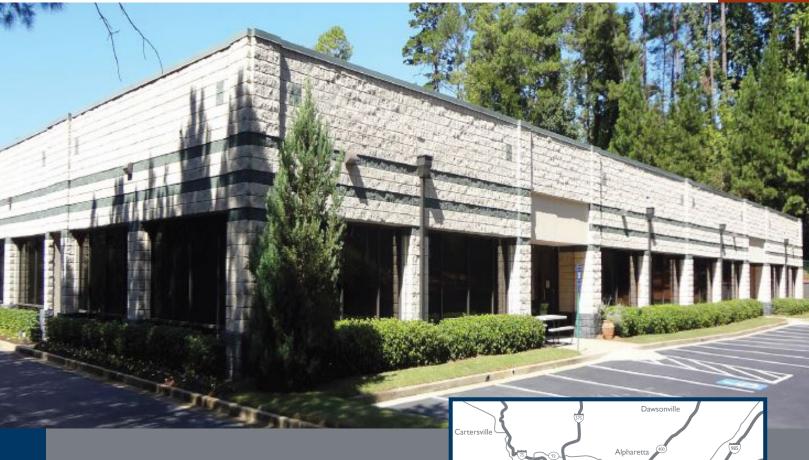

## CENTURY CENTER NORTH

3101, 3103, 3105, 3107, 3109 and 3111 CLAIRMONT ROAD NE, ATLANTA, GA 30329

#### **PROPERTY DETAILS**

- Six single story office buildings with common restrooms having a combined total of 103,224 SF
- Located in DeKalb County in the City of Chamblee
- Easy access to I-85, and signalized light access to Clairmont Road
- · Professional, quiet office campus setting
- Excellent North Atlanta location convenient to Atlanta's most sought-after submarkets of Buckhead, Brookhaven, Midtown, and Central Perimeter
- 2 miles to Peachtree DeKalb Airport; 2.5 miles to new Children's Healthcare of Atlanta office park
- · Hotels, restaurants and shopping nearby